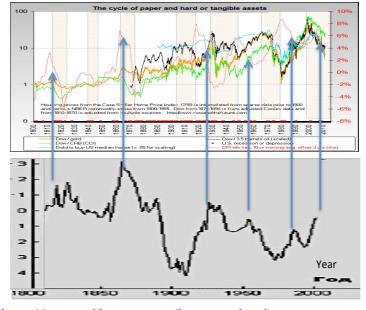

Fundamental economic indicators of the USA development and the Earth's rotational velocity

# http://nowandfutures.com/key\_stats.html

The system of such graphs has been obtained for different countries and for different economic and financial indicators. It leaves no doubt that the Earth's rotational velocity reflects powerful cosmic energies.

They affect economic processes on Earth, and are also related to the intensity of isotope decay. Scientists of the Brookhaven laboratory in the United States have discovered the annual periodicity of the decay process of silicon isotopes. It is correlated to the  $1/R^2$  value, where R is the distance between the Earth and the Sun. At the same time, it is an indicator of the Earth's orbital movement velocity. In winter, at perihelion, it is maximal (the distance to the Sun is minimal), whereas in summer, in aphelion, it is minimal. With the change of the Earth's orbital movement velocity its axial rotational velocity also changes.