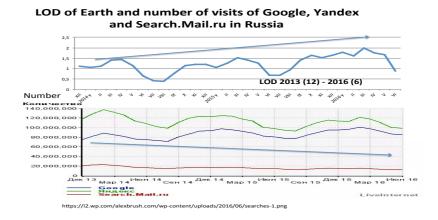

from the point of view of the development of all life on Earth. Biologically expedient is the birth of a larger number of individuals, from birth adapted to a new cosmic environment.

LOD of Earth and statistics on birth rate of twins in Russia

People of the type 1/1 give birth more. Due to them we survived in critical situations in our history.

Russian scientists published an excellent article on the effect of serotonin in the body, the uterus of snail on the birth and behavior of its posterity.

См.: Evgeny Ivashkin, Marina Yu. Khabarova, Victoria Melnikova, Leonid P. Nezlin, Olga Kharchenko, Elena E. Voronezhskaya, Igor Adameyko., 2015.

Biological indicators of snail fertility depending on LOD of Earth (the Earth's rotational velocity)

https://elementy.ru/novosti\_nauki/432564/ Serotonin materi\_opredelyaet\_tip\_povedeniya\_molodoy\_ulitki

Frequency of egg laying (upper left), concentration of serotonin in sex organs and CNS of lymnaeid (bottom left) and the movement speed of a young lymnaeid specimen (mm/min, upper right) depend on the Earth's rotational velocity. Different colors indicate seasons when snails were born. It is not a secret that different the Earth's rotational velocity corresponds different seasons. The graph shows that all these indicators were changing in accordance with the Earth's rotational velocity. The picture was taken from the article in Cell Reports.