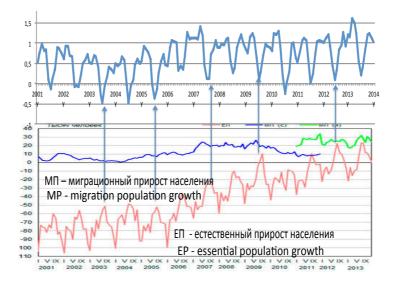

Even in our everyday worries, thoughts, moods and even in our fears we are dependent on cosmic energies.

Social sentiment index (All-Russian Public Opinion Research Center, ARPORC) and the Earth's rotational velocity in 2015-2016