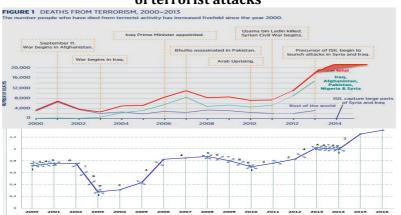

# 2.1 Raise of the terrorism: a psycho-cosmic aspect

Terrorism has occupied our planet. This is evil, obvious evil, which as a cancer goes wider and deeper in more countries and societies every day.

http://ru.sputniknewslv.com/infographics/20160325/1098520.html

From 2000 to 2016 years, it has been more than 72 thousands of acts made by terrorists resulted in death of almost 170 thousands of people, and more than 80% of these acts have been made by terrorists organizations, members of which are full of religious fanaticism of the perversion of Islam.

https://ria.ru/infografika/20160122/1363384811.html

What are the causes of this phenomena?

Why, particularly in our days, temps of its propagation have risen?

Before, we have been investigating long cycles of Kondratiev N. And have found that they coincides with change in the length of earthdays, rotational velocity of Earth during decades and centuries. And the velocity of flow, rotation of Earth significantly connected to the density of cosmos. For new physicists it is the density of the ether. The energy of ether vortex "feeds" all living species on Earth. Thus, we have come to the idea to see how energetic flows of the ether are connected with an intensity of terrorism acts. Let's compare graphs describing velocity of rotation of Earth (the length of earthdays) with the intensity of the acts in recent years.