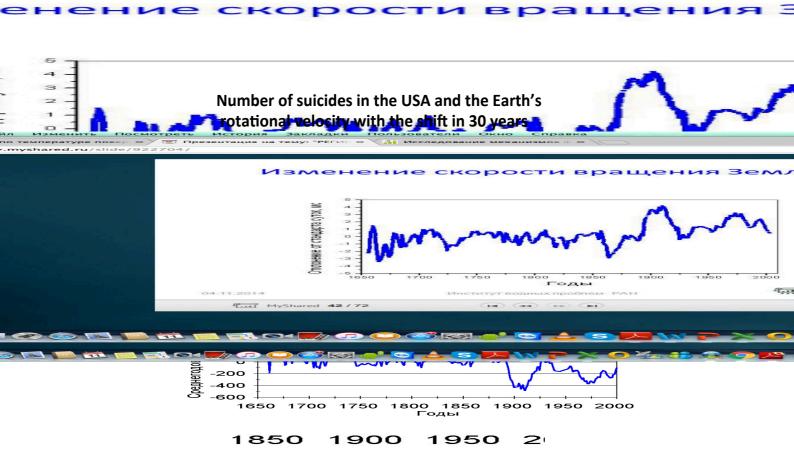

Fundamental economic indicators of the USA development and the Earth's rotational velocity

# http://nowandfutures.com/key\_stats.html

The system of such graphs has been obtained for different countries and for different economic and financial indicators. It leaves no doubt that the Earth's rotational velocity reflects powerful cosmic energies.