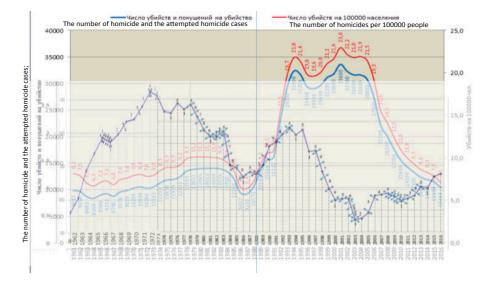

Obviously, when the Earth's rotational velocity increases, the criminal situation in the United States deteriorates. Even the maximum points of this deterioration correlate with the change of the Earth's rotational velocity. However, it means that the reduction of the Earth's rotational velocity in the USA (increase of LOD value) would result into a crime rate decline.

This statement is true.

We have the data concerning the US in total. Let's take into consideration that sample has already changed. In this sample, humans of type 5/5 are present more frequently. 5/5 type needs time for social disadaptation. It is necessary to move the graphs by time for the further correlation.

Don't forget the previously mentioned conclusion concerning the level of the optimal value of the Earth's rotational velocity. Exceeding the level leads to the increasing number of homicides, suicides, even when the Earth's rotational velocity is reducing. People belonging to different types react to cosmic energies differently.