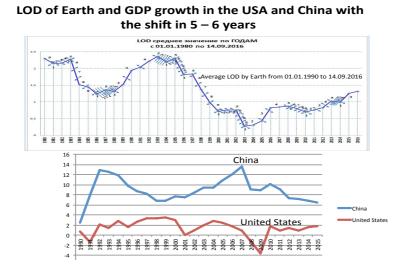

These trends look on the usual for us graph - the growth rates of GDP in China, the United States and the Earth's rotational velocity.

Countries, like clusters of trees, change their pace of development with the change of cosmic energies: opposite to the Earth's rotational velocity. Thinking, decisions of businessmen, economists of different countries - is also relatively opposite.