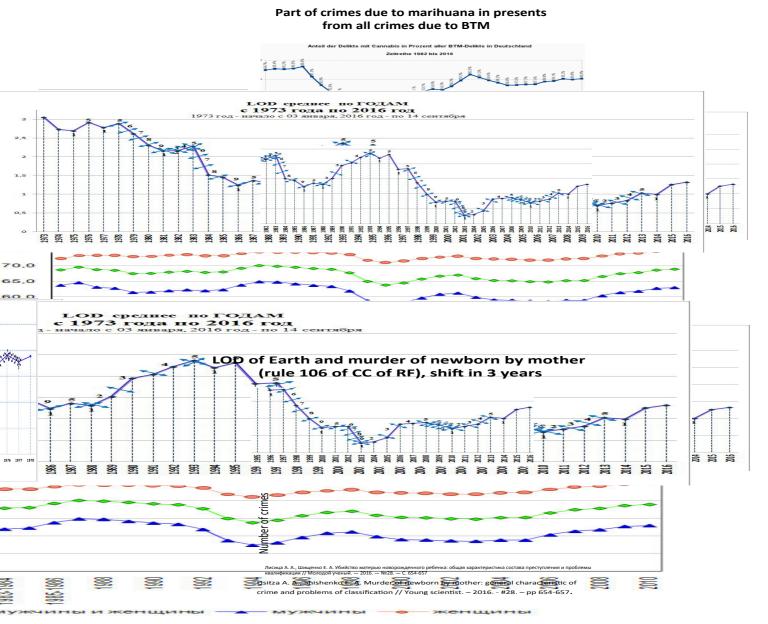

# LOD of Earth and the number of homicide cases in the USSR and Russia per 10 000 people

The Earth's rotational velocity, criminal rate in the US and the growth of the trees belonging to different species

66

There is a coincidence in the intersection of the timelines in the end of the 1990-s. This can be explained by the social system change. The explanation is fair enough, but there was not such a change in the US, however, the ratio of the graphs is equal. And the coincidence of the graphs with the growth of trees belonging to different species is equal both for Russia and for the USA.