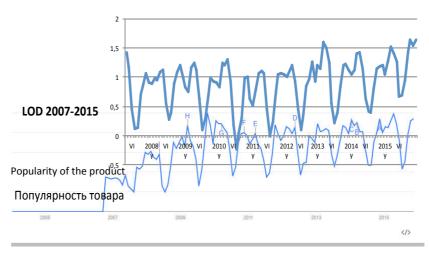

from the point of view of the development of all life on Earth. Biologically expedient is the birth of a larger number of individuals, from birth adapted to a new cosmic environment.

LOD of Earth and statistics on birth rate of twins in Russia

People of the type 1/1 give birth more. Due to them we survived in critical situations in our history.

Russian scientists published an excellent article on the effect of serotonin in the body, the uterus of snail on the birth and behavior of its posterity.

См.: Evgeny Ivashkin, Marina Yu. Khabarova, Victoria Melnikova, Leonid P. Nezlin, Olga Kharchenko, Elena E. Voronezhskaya, Igor Adameyko., 2015.

Biological indicators of snail fertility depending on LOD of Earth (the Earth's rotational velocity)

https://elementy.ru/novosti\_nauki/432564/ Serotonin materi\_opredelyaet\_tip\_povedeniya\_molodoy\_ulitki

Frequency of egg laying (upper left), concentration of serotonin in sex organs and CNS of lymnaeid (bottom left) and the movement speed of a young lymnaeid specimen (mm/min, upper right) depend on the Earth's rotational velocity. Different colors indicate seasons when snails were born. It is not a secret that different the Earth's rotational velocity corresponds different seasons. The graph shows that all these indicators were changing in accordance with the Earth's rotational velocity. The picture was taken from the article in Cell Reports.