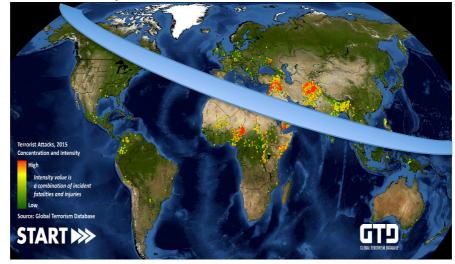

We noted that the terrorism associated with Islamic extremists.

Map of spread of Islam in the world

http://moidagestan.ru/blogs/37290/19290

Yet, there are more coincidences with the spread of terrorism with an unstable pressure zone of the ether rather than with the spread of Islam. Although Islam is prevalent in countries with a similar variable pressure of the ether wind.

34

http://900igr.net/datas/ekologija/Problemy-mira/0007-007-Regionalnye-konflikty-i-problema-terrorizma.jpg

With such a view of Islam, it can be considered as a religion, which is more adapted to the psychological characteristics of people born and raised in unstable conditions and a lower pressure of essential flows. But only.

There are subtle scholars of the Islamic terrorism. Mohaddam F.M. (2011) proves that terrorism arises from the social and cultural conditions of life and features of Islamic societies of the modern world. That is, the low density of the ether pervades the economic, social, cultural, and spiritual life of a society.