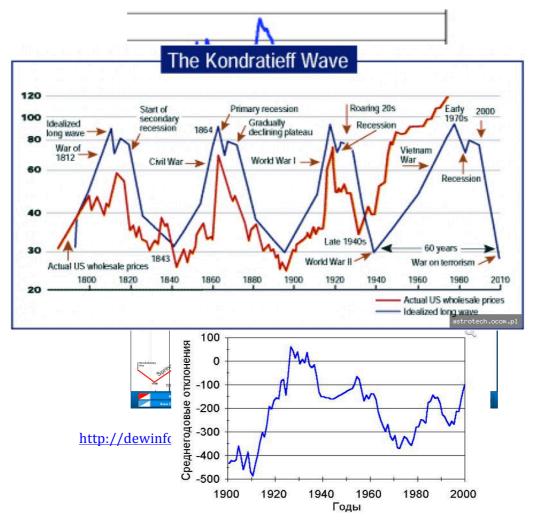

# The Earth's angular rotational velocity and Kondratieff cycles with the displacement in 30 years

Let us combine them with the well-known graphs of economists. All fundamental economic and socio-political processes are visually related to these graphs.

Fundamental economic indicators of the USA development and the Earth's rotational velocity

# http://nowandfutures.com/key\_stats.html

The system of such graphs has been obtained for different countries and for different economic and financial indicators. It leaves no doubt that the Earth's rotational velocity reflects powerful cosmic energies.