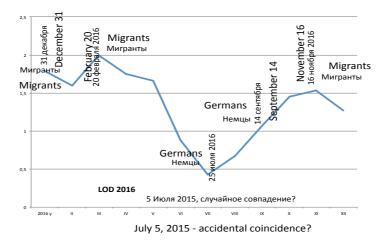

### Relationship between gravity-spin energy and protests in France in spring of 2016

When the length of day (LOD) on the graph goes up - the length of Earth's day is increasing, the Earth's rotation speed drops. When the curve of the graph goes down, the Earth's rotation speed increases. But the most important is the point where the change in the ratio of gravitational energy and spin.

In July 2016 there was a dramatic change in the Earth's rotation.

This sharp increase in the Earth's rotation has not been in recent years.

We approximate that of the graph c marked the most important protests at this time in the world.