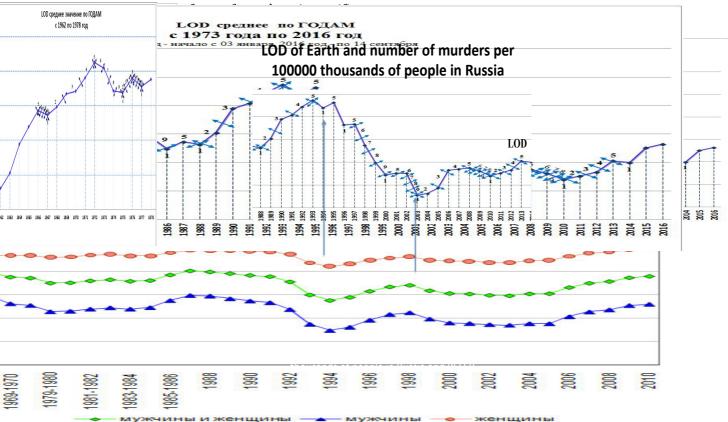

# LOD of Earth and the number of homicide cases in the USSR and Russia per 10 000 people

The Earth's rotational velocity, criminal rate in the US and the growth of the trees belonging to different species

66

There is a coincidence in the intersection of the timelines in the end of the 1990-s. This can be explained by the social system change. The explanation is fair enough, but there was not such a change in the US, however, the ratio of the graphs is equal. And the coincidence of the graphs with the growth of trees belonging to different species is equal both for Russia and for the USA.