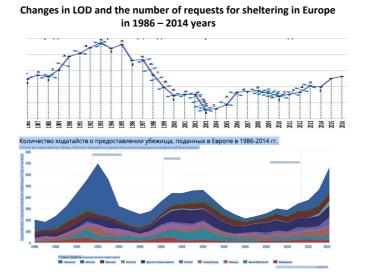

https://ria.ru/infografika/20160122/1363384811.html

What are the causes of this phenomena?

Why, particularly in our days, temps of its propagation have risen?

Before, we have been investigating long cycles of Kondratiev N. And have found that they coincides with change in the length of earthdays, rotational velocity of Earth during decades and centuries. And the velocity of flow, rotation of Earth significantly connected to the density of cosmos. For new physicists it is the density of the ether. The energy of ether vortex "feeds" all living species on Earth. Thus, we have come to the idea to see how energetic flows of the ether are connected with an intensity of terrorism acts. Let's compare graphs describing velocity of rotation of Earth (the length of earthdays) with the intensity of the acts in recent years.

Change of the length of earthdays and the number of victims of terrorist attacks

Let's add some data on the intensity of the solar radiation in the electromagnetic range (see.: <u>http://www.areyou.ru/sun/sun.html</u>).