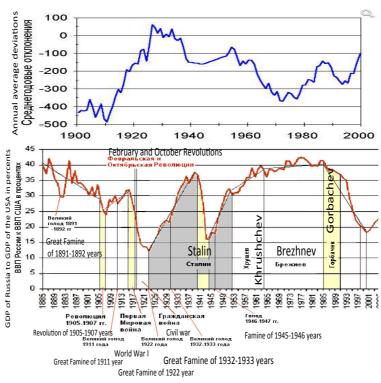

14

Correlation of the Earth's rotational velocity change and the relation between GDP of the USSR and Russia to the USA

But the GDP growth is determined by the people's labor activity. Naturally, people changes are also dependent on the Earth's rotational velocity.