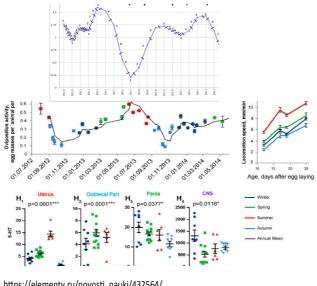

# Connection between schizofrenia and seasonality of birth in tropical regions

Figure 2 – Mean maximum temperature and percentage of schizophrenia births according to month of the year, highlighting the different seasons. Figure 2 – Temperatura média máxima e porcentagem de nascimentos de indivíduos que

apresentam esquizofrenia de acordo com o mês do ano, destacando-se as diferentes estações.

Fernanda A. S. Mendonçal; Diogo R. Machadol; Juliane A. F. de Limal; Gislaine M. F. Bortollottill; Roseana C. GriloIII; Gláucia M. T. do: Santosl http://www.scielosp.org/img/revistas/rbepid/v12n4/04f02.gif

Let's add LOD of Earth to the graph.

1 — современный максимум, 2 — минимум Маундера, 3 — минимум Шперера, 4 — средновсковый максимум, 5 — средновсковый минимум, 6 римский максимум, 7 — греческий минимум, 8 — минимум Гемера, 8 египетский минимум, 18 — максимум Стоунбриджа, 11 — максимум элехи гирамид, 12 — шумерский максимум.

Seasonality of birth of people with schizophrenia and the severity of schizoid features in effective managers (1340 people)

Seasonality of birth of men and women with schizophrenia Solid for men, dashed for women

V.B. Viljanov, S.V. Egorov Seasonal factors in the birth of schizophrenic patients. https://www.natural-sciences.com/en/article/view?id=14069

Vilyanov V.B., Egorov S.V. compared the birth dates of 2017 (1,229 men and 788 women) with schizophrenia patients (the main group) who were under surveillance in the Saratov City Psychoneurological Dispensary and 1000 healthy persons (control group). The majority of patients were born between 1951 and 1984.