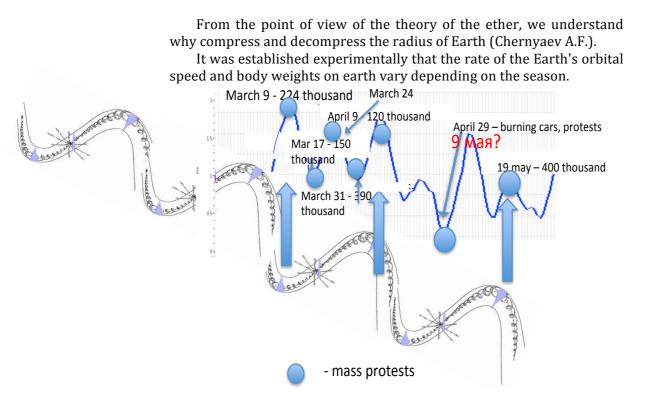

These reflections need to answer the question: when critical changes occur in our psyche when changing the Earth's rotation? On the peaks, crevices such changes cause revolutions, protests, terrorist acts ... Here is the data at the beginning of 2016 about the mass protests in France. Below is police data.

March 9 - 224 thousands of protesters.

March 17 - 150 thousands.

March 24 - there is no exact data.

March 31 - 390 thousands in Paris (in the whole France about 1 million).

April 9 - about 120 thousands for the whole France (in Paris, about 20 thousands people).

April 29 - burning cars, protests.

May 19 - 400 thousands of protesters.

### Relationship between gravity-spin energy and protests in France in spring of 2016

When the length of day (LOD) on the graph goes up - the length of Earth's day is increasing, the Earth's rotation speed drops. When the curve of the graph goes down, the Earth's rotation speed increases. But the most important is the point where the change in the ratio of gravitational energy and spin.

In July 2016 there was a dramatic change in the Earth's rotation.

This sharp increase in the Earth's rotation has not been in recent years.

We approximate that of the graph c marked the most important protests at this time in the world.