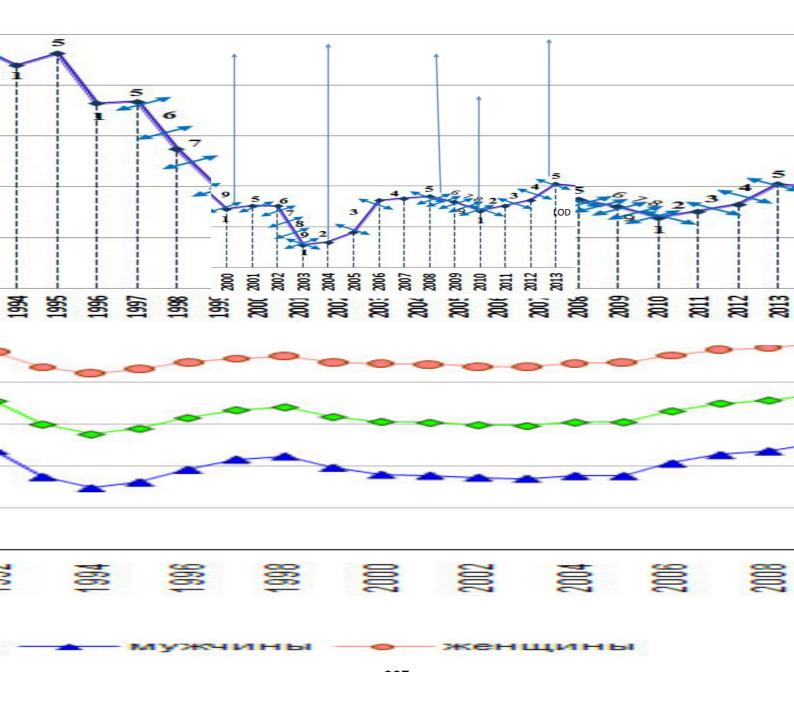

# Chapter 5. On the systemic distinction of people in conditions of high and low Earth's rotational velocity: types 1/1 and 5/5

### 5.1 Systematic differences of types 1/1 and 5/5

All the biota, all peoples, populations, specific people, depending on the reaction to cosmic energies, are divided into those who are more active and productive with the growth of the Earth's rotational velocity (type 1/1), and those who show their best qualities when it slows down (type 5/5).

The Earth cycles its rotational velocity. The activity of each psychotype (1/1 and 5/5) also varies cyclically. But since Earth changes sign of acceleration of its rotation both on the scale of individual days, months,

and on the scale of decades, centuries, then the dominance of types 1/1 and 5/5 is relatively variable both on the scale of days, months, and on the scale of centuries, decades.

Cyclically, people change from traits characteristic of type 1/1 to personality traits that are characteristic of type 5/5.