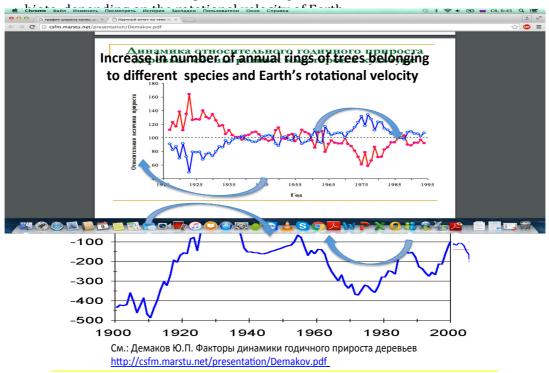

Yu. P. Demakov discovered two tree clusters: one of them grows better at the growth of the Earth's rotational velocity, whereas the other - at its slowdown. GDP growth rates of different countries, achievements of athletes are similarly divided into two clusters, two groups.

Years of the set historical records in weightlifting and tree-ring gain according to U.P. Demakov

http://csfm.volgatech.net/presentation/Demakov.pdf

# Fir tree gain of various clusters (according to U.P. Demakov) and Earth LOD

Dynamics of a relative value of a radial gain of fir trees of various clusters in a complex inundated plantation

The Earth's rotational velocity is related to many diverse indicators, which are measured by statistics.