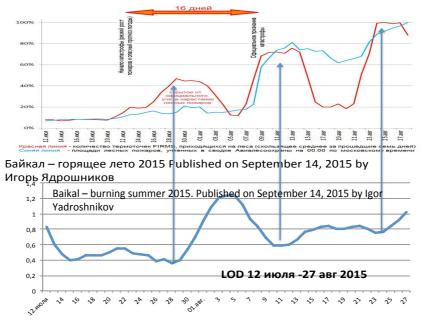

53

Number of burns on Baikal and the Earth's rotational velocity (LOD)

The connection "Earth's rotational velocity - the recourse to physicians" of schizophrenics and heavy schizoids is biased in time. At first, is the cause (the change of cosmic energies as one of the systemic causes), then is the corresponding mental state of people, as a consequence of this cause. But mental health of schizoids immediately reacts to the change in the Earth's rotational velocity.