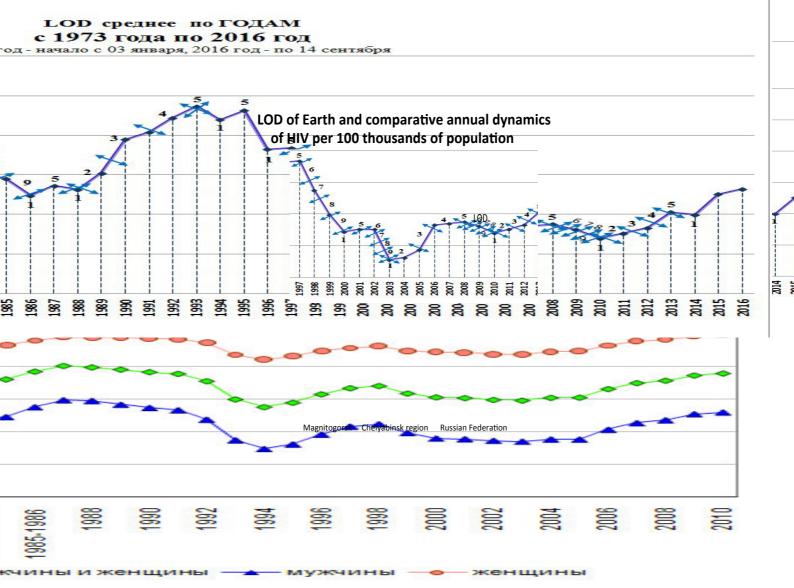

# Annual average deviation values of the average Earth's rotational velocity

The figure shows the v value change over time for the 1900 - 2000 period. The axis of ordinates in these figures is given in  $v * 10^{10}$  units (see V.D. Kokurov).

The graphs of the Earth's rotational velocity are mirror-like to the graphs of the length of day - LOD. LOD is measured highly accurately and placed at the websites of laboratories around the world.

The Earth's angular rotational velocity and Kondratieff cycles