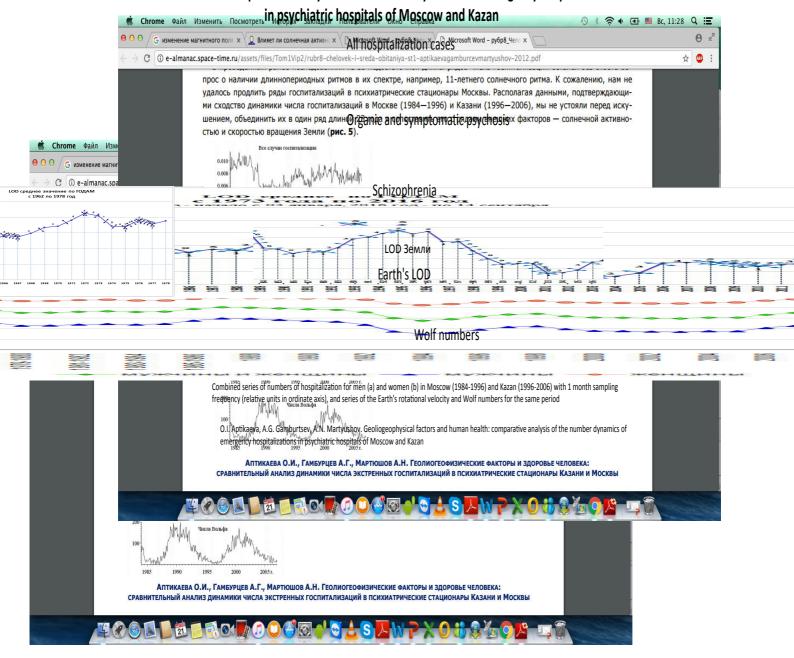

# Comparative analysis of the number dynamics of emergency hospitalizations

Рис. 5. Объединенные ряды числа госпитали: (6) в Москве (1984—1996) и Казани (1996—2006) мес. (по оси ординат относительные единицы) и р ли и чисел Вольфа за тот же период.

Аптикаева О.И., Гамбурцев А.Г., Мартюшов А.Н. Геолиогеофизические факторы и здор нительный анализ динамики числа экстренных госпитализаций в психиатрические стацио

Statistics of ambulance's calls due to burns in 2006 – 2013 and LOD of Earth

The peaks of the wave-like changes in the Earth's rotational velocity throughout a year coincide with the peaks in the number of victims affected by burns. This dependence is tracked not only at nursing homes, on persons with mental disabilities, but also on healthy Siberians.

53

Number of burns on Baikal and the Earth's rotational velocity (LOD)

The connection "Earth's rotational velocity - the recourse to physicians" of schizophrenics and heavy schizoids is biased in time. At first, is the cause (the change of cosmic energies as one of the systemic causes), then is the corresponding mental state of people, as a consequence of this cause. But mental health of schizoids immediately reacts to the change in the Earth's rotational velocity.

54

Visits of the website for schizoids and the Earth's rotational velocity

http://weblog.rcmir.com/view\_graph\_statistic.php?id=1508032&mode=tag http://weblog.rcmir.com/view\_graph\_statistic.php?id=1508032&mode=tag