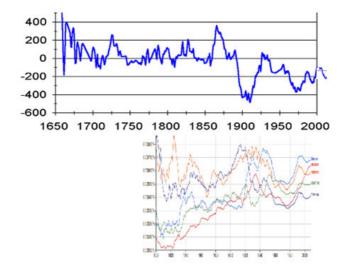

# Annual average deviation values of the average Earth's rotational velocity

The figure shows the v value change over time for the 1900 - 2000 period. The axis of ordinates in these figures is given in  $v * 10^{10}$  units (see V.D. Kokurov).

The graphs of the Earth's rotational velocity are mirror-like to the graphs of the length of day - LOD. LOD is measured highly accurately and placed at the websites of laboratories around the world.

The Earth's angular rotational velocity and Kondratieff cycles