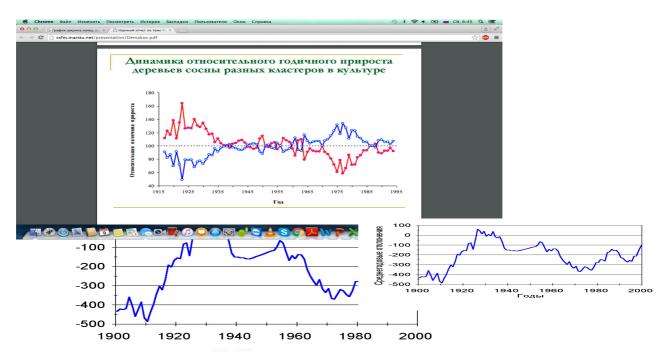

Yu. P. Demakov discovered two tree clusters: one of them grows better at the growth of the Earth's rotational velocity, whereas the other - at its slowdown. GDP growth rates of different countries, achievements of athletes are similarly divided into two clusters, two groups.

Years of the set historical records in weightlifting and tree-ring gain according to U.P. Demakov

http://csfm.volgatech.net/presentation/Demakov.pdf

# Fir tree gain of various clusters (according to U.P. Demakov) and Earth LOD

Dynamics of a relative value of a radial gain of fir trees of various clusters in a complex inundated plantation

The Earth's rotational velocity is related to many diverse indicators, which are measured by statistics.