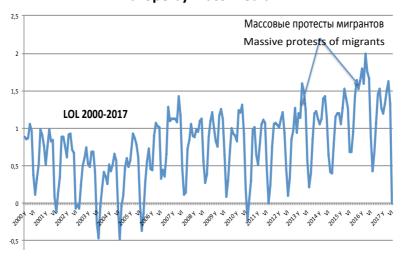

In July 2016 there was a dramatic change in the Earth's rotation.

This sharp increase in the Earth's rotation has not been in recent years.

We approximate that of the graph c marked the most important protests at this time in the world.