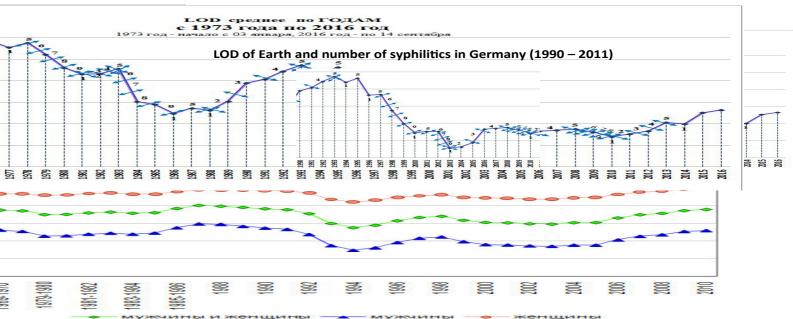

From 2000 to 2016 years, it has been more than 72 thousands of acts made by terrorists resulted in death of almost 170 thousands of people, and more than 80% of these acts have been made by terrorists organizations, members of which are full of religious fanaticism of the perversion of Islam.

https://ria.ru/infografika/20160122/1363384811.html

What are the causes of this phenomena?

Why, particularly in our days, temps of its propagation have risen?

Before, we have been investigating long cycles of Kondratiev N. And have found that they coincides with change in the length of earthdays, rotational velocity of Earth during decades and centuries. And the velocity of flow, rotation of Earth significantly connected to the density of cosmos. For new physicists it is the density of the ether. The energy of ether vortex "feeds" all living species on Earth. Thus, we have come to the idea to see how energetic flows of the ether are connected with an intensity of terrorism acts. Let's compare graphs describing velocity of rotation of Earth (the length of earthdays) with the intensity of the acts in recent years.

Change of the length of earthdays and the number of victims of terrorist attacks

Let's add some data on the intensity of the solar radiation in the electromagnetic range (see.: <u>http://www.areyou.ru/sun/sun.html</u>).