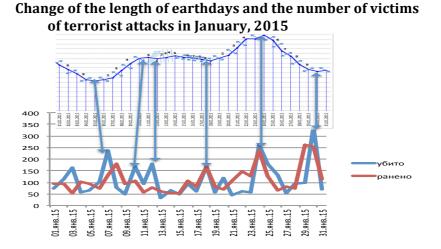

Change of the length of earthdays and the number of victims of terrorist attacks

Let's add some data on the intensity of the solar radiation in the electromagnetic range (see.: <u>http://www.areyou.ru/sun/sun.html</u>).

https://www.iers.org/IERS/EN/Science/EarthRotation/EarthRotation.html

Dependence exists. But in the scale of years.

But will dependencies depend on whether these occur in one day? Let's take the January of 2015.

From GTD we find the number of terrorist attacks per day and the number of victims. Scary figures. Let's plot the number of died and wounded people due to terrorist attacks in this month and connect it with the schedule of the length of earthdays.

We note immediately, that, according to reputable laboratories (see: <u>http://www.tesis.lebedev.ru/magnetic\_storms.html?m=1&d=31&y=201</u>5), we have not found the connection of the intensity of magnetic storms on Earth, and the number of killed people in terrorist attacks in the January 2015. But there is the connection with the Earth's rotational velocity.

At all points of the Earth's rotational reverse (in the days of change of acceleration of rotation), the number of victims of terrorist attacks usually jumps. So that the connection in the rotational velocity to the intensity of the attacks have a decadal and individual days' scale.