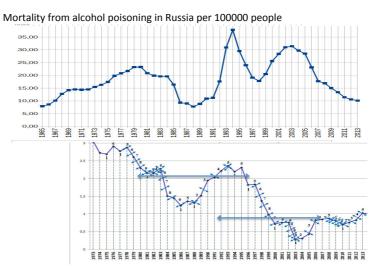

# The Earth's rotational velocity and the number of death from alcohol poisoning in Russia

We note that for the Russians there is a zone of optimal values of a length of a day. This is a deviation from the average value in the range 2 - 0.5 ms in a measurement scale adopted in modern science.

60

One clarification: the decline in psycho-cosmic energies to a level corresponding to slowing down of the Earth's rotational speed from an average of up to 0.5 ms matches the alcohol consumption peak. Little of cosmic energies – they drink in Russia. And a lot of it - drink as well... but in strict accordance with psycho-cosmic energies. Under a century-long scale, a basic tendency is transparent: they drink less at large cosmic energies.