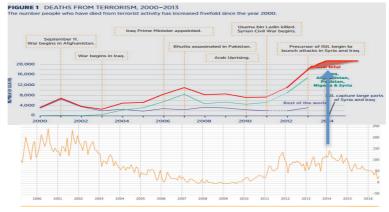

# 2.1 Raise of the terrorism: a psycho-cosmic aspect

Terrorism has occupied our planet. This is evil, obvious evil, which as a cancer goes wider and deeper in more countries and societies every day.

http://ru.sputniknewslv.com/infographics/20160325/1098520.html

From 2000 to 2016 years, it has been more than 72 thousands of acts made by terrorists resulted in death of almost 170 thousands of people, and more than 80% of these acts have been made by terrorists organizations, members of which are full of religious fanaticism of the perversion of Islam.

https://ria.ru/infografika/20160122/1363384811.html

What are the causes of this phenomena?

Why, particularly in our days, temps of its propagation have risen?

Before, we have been investigating long cycles of Kondratiev N. And have found that they coincides with change in the length of earthdays, rotational velocity of Earth during decades and centuries. And the velocity of flow, rotation of Earth significantly connected to the density of cosmos. For new physicists it is the density of the ether. The energy of ether vortex "feeds" all living species on Earth. Thus, we have come to the idea to see how energetic flows of the ether are connected with an intensity of terrorism acts. Let's compare graphs describing velocity of rotation of Earth (the length of earthdays) with the intensity of the acts in recent years.