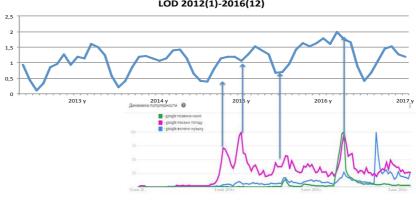

from the point of view of the development of all life on Earth. Biologically expedient is the birth of a larger number of individuals, from birth adapted to a new cosmic environment.

LOD of Earth and statistics on birth rate of twins in Russia

People of the type 1/1 give birth more. Due to them we survived in critical situations in our history.

Russian scientists published an excellent article on the effect of serotonin in the body, the uterus of snail on the birth and behavior of its posterity.

См.: Evgeny Ivashkin, Marina Yu. Khabarova, Victoria Melnikova, Leonid P. Nezlin, Olga Kharchenko, Elena E. Voronezhskaya, Igor Adameyko., 2015.

Biological indicators of snail fertility depending on LOD of Earth (the Earth's rotational velocity)

https://elementy.ru/novosti\_nauki/432564/ Serotonin materi\_opredelyaet\_tip\_povedeniya\_molodoy\_ulitki

Frequency of egg laying (upper left), concentration of serotonin in sex organs and CNS of lymnaeid (bottom left) and the movement speed of a young lymnaeid specimen (mm/min, upper right) depend on the Earth's rotational velocity. Different colors indicate seasons when snails were born. It is not a secret that different the Earth's rotational velocity corresponds different seasons. The graph shows that all these indicators were changing in accordance with the Earth's rotational velocity. The picture was taken from the article in Cell Reports.