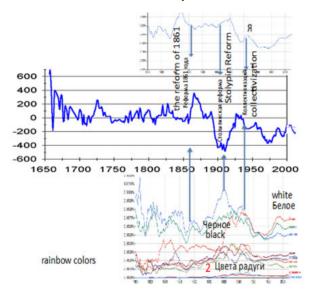

The graphs of the Earth's rotational velocity are mirror-like to the graphs of the length of day - LOD. LOD is measured highly accurately and placed at the websites of laboratories around the world.

The Earth's angular rotational velocity and Kondratieff cycles

# The Earth's angular rotational velocity and Kondratieff cycles with the displacement in 30 years

Let us combine them with the well-known graphs of economists. All fundamental economic and socio-political processes are visually related to these graphs.

Fundamental economic indicators of the USA development and the Earth's rotational velocity

# http://nowandfutures.com/key\_stats.html

The system of such graphs has been obtained for different countries and for different economic and financial indicators. It leaves no doubt that the Earth's rotational velocity reflects powerful cosmic energies.