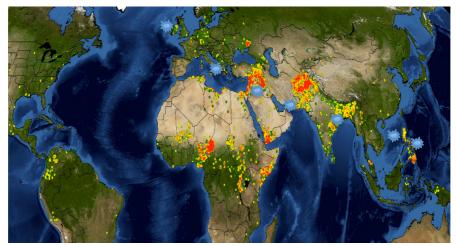

#### Distribution of the ether wind pressure on the globe by V. Atsukowski

https://traditio.wiki/files/thumb/9/9c/Atsukovsky\_Ether\_Earth.gif/277px-Atsukovsky\_Ether\_Earth.gif

Compare the zone of growth of irregularities in the ether density in the world with places on the map, which marked with the intensity of terrorist attacks. They are the same.

Note that the zone includes a region of a low pressure ether, as well as an unstable region of its pressure. It changes there periodically from a higher pressure area to a lower, and vice versa. Most of the acts of terrorism committed in this zone of an unstable, variable ether flow.