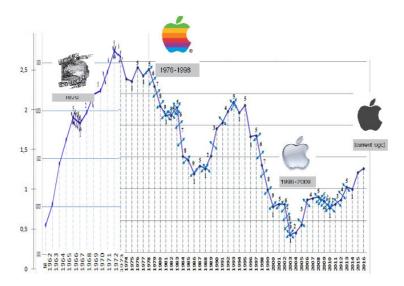

Hence, by the degree of spontaneity of people's reactions, according to their behavior, including the data of law enforcement agencies, on the change in cosmic energies, one can judge the future of the state, the people.

The time lag for changing indicators in behavior, in psyche of people after changing cosmic energies is an indicator of our essence. If the growth of criminality is delayed in relation to the growth of the Earth's rotational velocity, a society is in a more sound state than when the growth of crime begins before the growth of the Earth's rotational velocity begins. The psychic of people reacts directly to the change in the density of the cosmic ether, culture - with a time lag.

In 1991-1993, Russian people reacted to the change in the density of the cosmic ether before Earth accelerated its rotation as much as possible (2003). The USSR fell apart.

Therefore, in order for a country to develop in the right direction, there are two strategic ways: