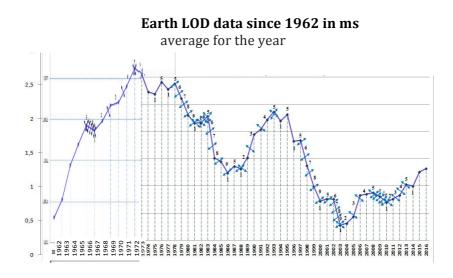

The graphs of the Earth's rotational velocity are mirror-like to the graphs of the length of day - LOD. LOD is measured highly accurately and placed at the websites of laboratories around the world.

The Earth's angular rotational velocity and Kondratieff cycles