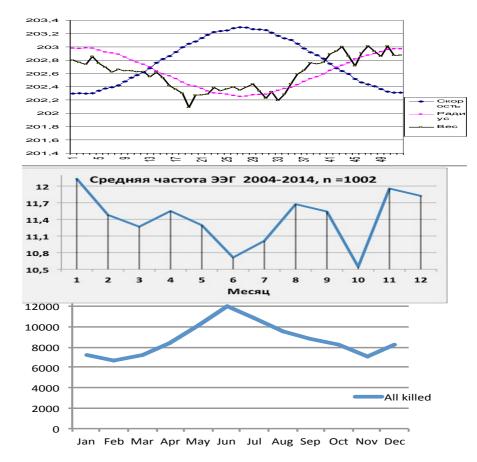

### The number of killed in the terrorist attacks in the world in 2013, 2014, 2015 by months

Each year has its own particular distribution of acts of terrorism for months, but for three years (2013, 2014, 2015), we have a relatively stable average pattern. Note, that in a few years become relatively stable both the graph of the magnetic field of Earth, and the average frequency of the EEG test. We deal only with the average values for these three years for the further analysis.

Let's combine these data with the speed of the orbital motion of Earth and the average frequency of the EEG surveyed in different months of the year. Moving along the orbit, Earth is accelerating its movement, or it becomes slower. And it should happen the same as that is happening for any physical body moving in the gaseous or liquid medium. First, under increasing a rate, a right-twisted vortex is formed behind it, and then under slowdown it changes its direction of twirling. This pattern was reflected in some schemes also by Viktor Schauberger.

The change in a sign of a water movement acceleration sign is associated with a change in the direction of its rotation. http://www.conspirology.org/wp-content/uploads/2010/01/08.jpg

And what happens when the speed of the movement of Earth on its orbit is changed?

It turns out that with an increase in velocity of Earth - the EEG frequency increases, when the movement of Earth slows down – the EEG frequency falls. The growth of the EEG frequency promotes some important personal changes. Intensity of activities between different areas of brain changes, we solve psychological tests differently, even our motivation change. Since, there is reverse in the Earth's speed on summers, it means that it is a point of bifurcation in our mental activity. So it must be related to the number of terrorist attacks.

Let's combine these data.

Graphs of rate changes in Earth orbital motion, the average frequency of the EEG surveyed and the number of killed in the terrorist attacks in 2013-2015

We pay close attention to changes in the radius of the planet and weights of bodies.