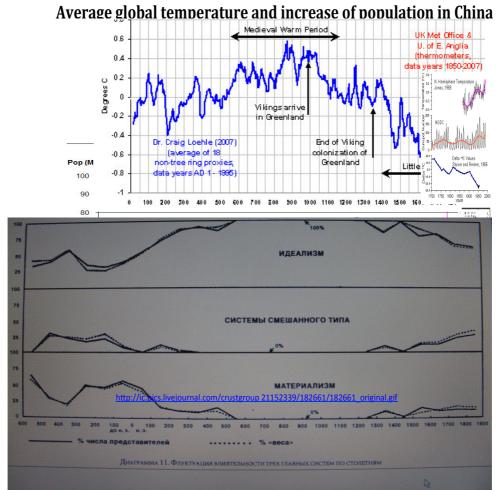

Changes in biome and history of mankind occur at the same time with changes of cosmic energies.

Concentration of the isotopes of carbon contained in annual tree rings in Northern and Southern hemispheres and changes of basis of a political system in Anglo-Saxon and Russian civilizations

23

In general animals and plans breed better on the territory of Russia when the Earth's rotational velocity reduces. It often coincides with the temperature fall. The same situation can be seen in China after increase of its population.

demics started. http://elementy.ru/images/eltpub/revsec\_graph5\_600.gif

R.W. Spencer, 2007

from the total number)

The relations are the same for the whole world. When the cosmic energies was increasing, the status of the Jewish people was getting worse in European countries.