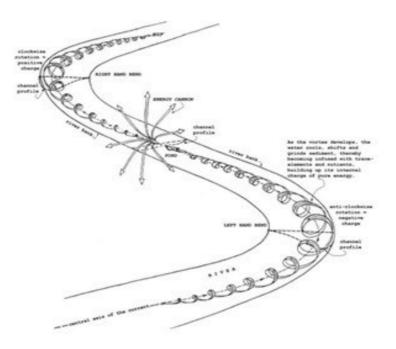

Let's combine these data with the speed of the orbital motion of Earth and the average frequency of the EEG surveyed in different months of the year. Moving along the orbit, Earth is accelerating its movement, or it becomes slower. And it should happen the same as that is happening for any physical body moving in the gaseous or liquid medium. First, under increasing a rate, a right-twisted vortex is formed behind it, and then under slowdown it changes its direction of twirling. This pattern was reflected in some schemes also by Viktor Schauberger.

The change in a sign of a water movement acceleration sign is associated with a change in the direction of its rotation. http://www.conspirology.org/wp-content/uploads/2010/01/08.jpg

And what happens when the speed of the movement of Earth on its orbit is changed?