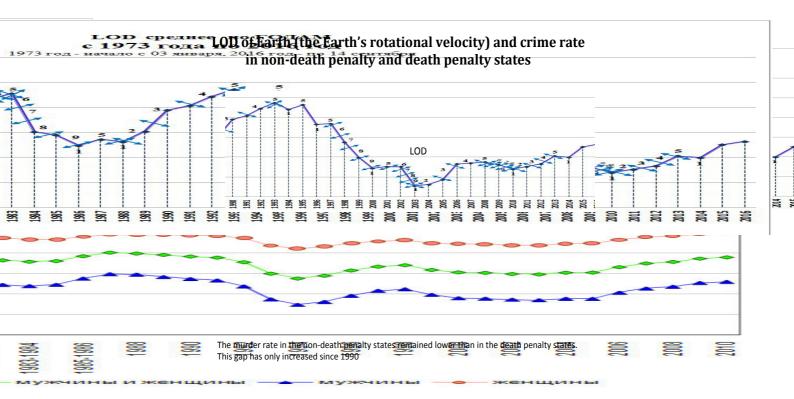

The social system resists cosmic energies and exists independently. The correlation between the Earth's rotational velocity and the social system indicators deforms: it rather goes down or up in accordance with the Earth's rotational velocity and these moves are constant. Let's superimpose one graph on another without any intentional moving. Any coincidence of the graphs is relative.

The Earth's rotational velocity and the homicide rate in the US: superimposed graphs

The graphs are mirrored. The measured values of the first one goes down, while the values of another one go up. The imposition of the same graphs of the period from 1974 to 2016 shows the same coincidence.

# LOD of Earth and the number of homicide cases in the USSR and Russia per 10 000 people

The Earth's rotational velocity, criminal rate in the US and the growth of the trees belonging to different species

66

There is a coincidence in the intersection of the timelines in the end of the 1990-s. This can be explained by the social system change. The explanation is fair enough, but there was not such a change in the US, however, the ratio of the graphs is equal. And the coincidence of the graphs with the growth of trees belonging to different species is equal both for Russia and for the USA.