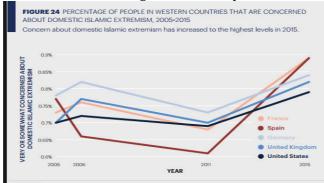

From 2000 to 2016 years, it has been more than 72 thousands of acts made by terrorists resulted in death of almost 170 thousands of people, and more than 80% of these acts have been made by terrorists organizations, members of which are full of religious fanaticism of the perversion of Islam.

In 2014 43542 people died from terrorists. This surge in fatalities from terrorist attacks is linked to the war in Syria. Only in Syria, there were killed more than 190 thousand of people. According to the Syrian Center of Monitoring Human Rights 33278 people of them were civilians. http://www.rbc.ru/politics/01/01/2015/54a564b59a7947111c67297f

In 2015 20378 people died from terrorists. This data is taken from GTD database. It is the most extensive database of terrorist attacks ocworldwide from 1970. GTD is updated curred annually. http://www.start.umd.edu/gtd/contact/. The length of day is taken from the corresponding laboratory databases. The chart reflects the deviation of the length of day in milliseconds on average values for the entire period of observation. See: