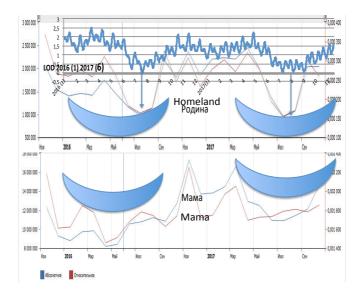

Even in our everyday worries, thoughts, moods and even in our fears we are dependent on cosmic energies.

Social sentiment index (All-Russian Public Opinion Research Center, ARPORC) and the Earth's rotational velocity in 2015-2016