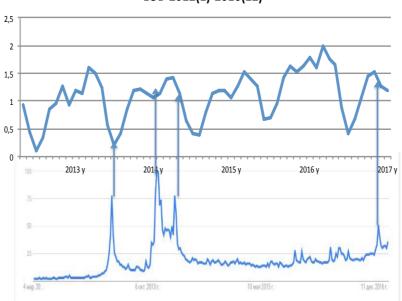

https://ria.ru/infografika/20160122/1363384811.html

What are the causes of this phenomena?

Why, particularly in our days, temps of its propagation have risen?

Before, we have been investigating long cycles of Kondratiev N. And have found that they coincides with change in the length of earthdays, rotational velocity of Earth during decades and centuries. And the velocity of flow, rotation of Earth significantly connected to the density of cosmos. For new physicists it is the density of the ether. The energy of ether vortex "feeds" all living species on Earth. Thus, we have come to the idea to see how energetic flows of the ether are connected with an intensity of terrorism acts. Let's compare graphs describing velocity of rotation of Earth (the length of earthdays) with the intensity of the acts in recent years.

Change of the length of earthdays and the number of victims of terrorist attacks

Let's add some data on the intensity of the solar radiation in the electromagnetic range (see.: <u>http://www.areyou.ru/sun/sun.html</u>).

At all points of the Earth's rotational reverse (in the days of change of acceleration of rotation), the number of victims of terrorist attacks usually jumps. So that the connection in the rotational velocity to the intensity of the attacks have a decadal and individual days' scale.