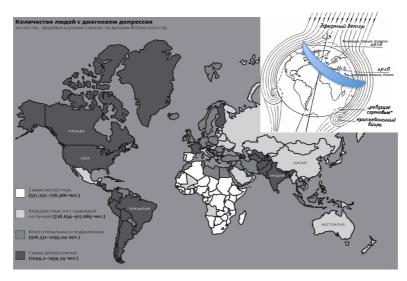

# The Earth's rotational velocity and the number of death from alcohol poisoning in Russia

We note that for the Russians there is a zone of optimal values of a length of a day. This is a deviation from the average value in the range 2 - 0.5 ms in a measurement scale adopted in modern science.