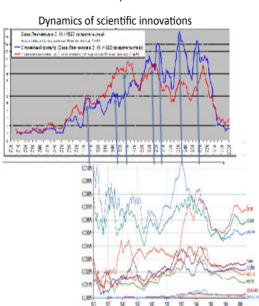

#### Change of the European nations' spiritual potential (according to A.S. Cholmansky), scientific innovations and the Earth's rotational velocity

Научный центр Бэмкон <u>http://www.sc-bemkon.com/</u> <u>bemkon.ru</u>

In this segment of cosmic time, the dependence is direct: the more of the ether - the more of talented, spiritually developed people. But if this is true, then any increase in the flows of the ether will lead to an increase in talent. There is every reason to believe that the explosion of supernovae leads to an increase in the ether flows. In any case, the growth of the neutrino flux is great in this case. A.S. Holmansky proved the connection between the birth of talented people and supernova explosions, accompanied by serious perturbations of the ether.