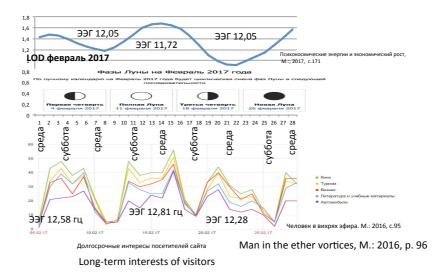

### The number of killed in the terrorist attacks in the world in 2013, 2014, 2015 by months

Each year has its own particular distribution of acts of terrorism for months, but for three years (2013, 2014, 2015), we have a relatively stable average pattern. Note, that in a few years become relatively stable both the graph of the magnetic field of Earth, and the average frequency of the EEG test. We deal only with the average values for these three years for the further analysis.

Let's combine these data with the speed of the orbital motion of Earth and the average frequency of the EEG surveyed in different months of the year. Moving along the orbit, Earth is accelerating its movement, or it becomes slower. And it should happen the same as that is happening for any physical body moving in the gaseous or liquid medium. First, under increasing a rate, a right-twisted vortex is formed behind it, and then under slowdown it changes its direction of twirling. This pattern was reflected in some schemes also by Viktor Schauberger.

The change in a sign of a water movement acceleration sign is associated with a change in the direction of its rotation. http://www.conspirology.org/wp-content/uploads/2010/01/08.jpg

And what happens when the speed of the movement of Earth on its orbit is changed?

It turns out that with an increase in velocity of Earth - the EEG frequency increases, when the movement of Earth slows down – the EEG frequency falls. The growth of the EEG frequency promotes some important personal changes. Intensity of activities between different areas of brain changes, we solve psychological tests differently, even our motivation change. Since, there is reverse in the Earth's speed on summers, it means that it is a point of bifurcation in our mental activity. So it must be related to the number of terrorist attacks.

Let's combine these data.

Graphs of rate changes in Earth orbital motion, the average frequency of the EEG surveyed and the number of killed in the terrorist attacks in 2013-2015

We pay close attention to changes in the radius of the planet and weights of bodies.