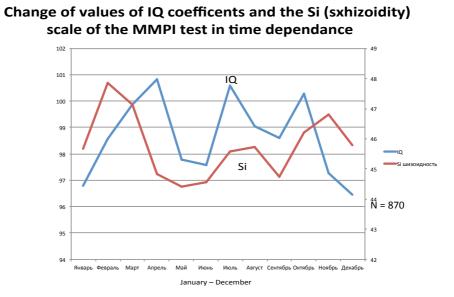

The growth of IQ and the growth of schizophrenia, the features of schizoidism are an interrelated process. Consider that the change in IQ in the population is closely related to the growth rates of the country's GDP.

And this trend concerns not only the annual cycles, but also changes over the years.

Schizoidity increases at the points of change in the sign of the acceleration of the Earth's rotation, when it leaves the optimal level for all people: point 1 (transition from growth to fall in the rotational velocity) and point 5 (transition from fall to increase in the Earth's rotational velocity). But for some people a high density of the ether is comfortable, and for some is low. This manifests itself both in the annual and in the centennial, ten-year cycles for the time for which we have reliable statistics.

Let's notice, that at *sharp* changes in the Earth's rotational velocity, the degree of an expression of schizoid features of a person, probability of disease of a schizophrenia grows. This happens with a sharp growth, and with a sharp drop in the velocity. But with a slow drop in the Earth's rotational velocity, the number of mentally sick people with persons with accentuation points is reduced. This applies to the whole world, and to Russia. And this applies not only to schizophrenia. It is taken as a pattern, as the most common mental abnormality. This applies to all mental abnormalities, all accentuations, all the variable personal and intellectual traits of people.