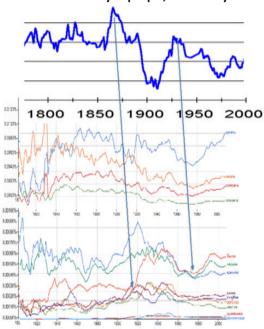

The graphs of the Earth's rotational velocity are mirror-like to the graphs of the length of day - LOD. LOD is measured highly accurately and placed at the websites of laboratories around the world.

The Earth's angular rotational velocity and Kondratieff cycles

# The Earth's angular rotational velocity and Kondratieff cycles with the displacement in 30 years

Let us combine them with the well-known graphs of economists. All fundamental economic and socio-political processes are visually related to these graphs.

Fundamental economic indicators of the USA development and the Earth's rotational velocity

# http://nowandfutures.com/key\_stats.html

The system of such graphs has been obtained for different countries and for different economic and financial indicators. It leaves no doubt that the Earth's rotational velocity reflects powerful cosmic energies.