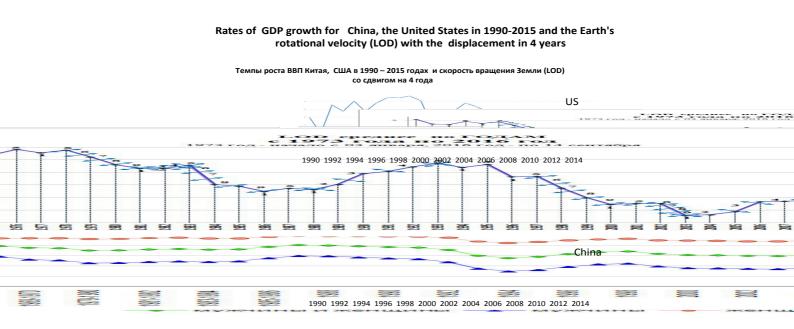

These trends look on the usual for us graph - the growth rates of GDP in China, the United States and the Earth's rotational velocity.

Countries, like clusters of trees, change their pace of development with the change of cosmic energies: opposite to the Earth's rotational velocity. Thinking, decisions of businessmen, economists of different countries - is also relatively opposite.

The GDP of countries changes in opposite trends, unevenly. This pattern is old.