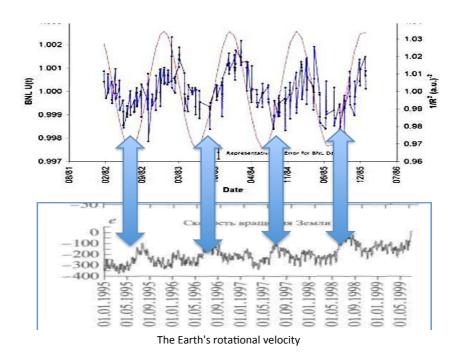

# Annual average deviation values of the average Earth's rotational velocity

The figure shows the v value change over time for the 1900 - 2000 period. The axis of ordinates in these figures is given in  $v * 10^{10}$  units (see V.D. Kokurov).

The graphs of the Earth's rotational velocity are mirror-like to the graphs of the length of day - LOD. LOD is measured highly accurately and placed at the websites of laboratories around the world.

The Earth's angular rotational velocity and Kondratieff cycles