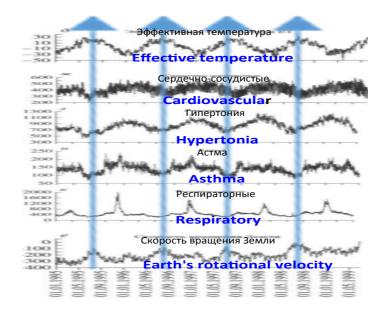

In society, with the abrupt change of the Earth's rotational velocity happens the abrupt change of the whole culture, the aggravation of the struggle between progressive and regressive views.

The relations between indicators of cosmic energies are relatively sustained. Each of them may be used both in reconstruction and forecasting of the rest of them. Reconstruction and forecasting of any of these indicators would be more accurate, if the maximum number of the others is used (the Earth's rotational velocity, temperature, GCR intensity, concentration of the isotopes, Earth's magnetic field strength, width of annual tree rings etc.).

### A relationship was found between the frequency of ambulance calls in Moscow and the Earth's rotational velocity

The frequency of ambulance calls is strikingly similar to the form of series of the Earth's rotational velocity; correlation coefficient (CC) is very high, statistically significant and equal to -0.46 with more than 1600 samples in each series and almost zero shift. This is almost absolute agreement for wave processes.

The peaks of the wave-like changes in the Earth's rotational velocity throughout a year coincide with the peaks in the number of victims affected by burns. This dependence is tracked not only at nursing homes, on persons with mental disabilities, but also on healthy Siberians.