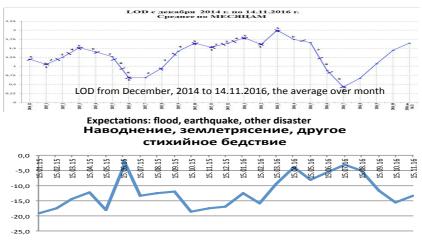

### Relationship between gravity-spin energy and protests in France in spring of 2016

When the length of day (LOD) on the graph goes up - the length of Earth's day is increasing, the Earth's rotation speed drops. When the curve of the graph goes down, the Earth's rotation speed increases. But the most important is the point where the change in the ratio of gravitational energy and spin.

In July 2016 there was a dramatic change in the Earth's rotation.

This sharp increase in the Earth's rotation has not been in recent years.

We approximate that of the graph c marked the most important protests at this time in the world.