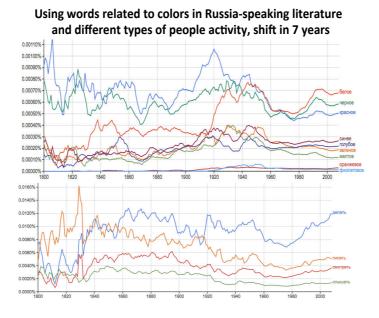

conomic factor also actively influences the word formation. But primary, system-forming remain cosmic energies.



Dynamics of scientific innovations and the frequency of using words related to colors in Russian-speaking literature

Shift in 12 years

Creative activity reacts to the change in the density of the cosmic ether before change the language and the frequency of use of different terms. It's clear. Scientific innovations are the result of labor of not many people, but primarily of those who have appropriate abilities, who are in resonance with the cosmic energies.

But what changes precede which ones, which of them are primary: color, taste preferences, or types of mental activity? Changes in the majority's attitude to color shades precedes the change in people's mental activity.



Using words related to colors in English-speaking literature and different types of people activity, shift in 7 years



160

The dependencies are the same, but in the Russian world they are more contrasting and more congruent with the Earth's rotational velocity.

So, there is the sequence of changes.

- The growth of cosmic energies increases the working activity of the hormonal mechanism and other physiological processes in humans. Even the composition of blood changes.

- People's sensation and perception become more precise, diverse.

- Colors, sounds and other information, existing in the surrounding world, become more intensively used.

- Various types of activity are growing.

- Space energy is enough to build more accurate models of the surrounding world, enough for people to re