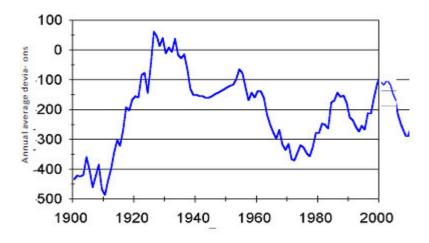

# Annual average deviation values of the average Earth's rotational velocity

The figure shows the v value change over time for the 1900 - 2000 period. The axis of ordinates in these figures is given in  $v * 10^{10}$  units (see V.D. Kokurov).

The graphs of the Earth's rotational velocity are mirror-like to the graphs of the length of day - LOD. LOD is measured highly accurately and placed at the websites of laboratories around the world.

The Earth's angular rotational velocity and Kondratieff cycles