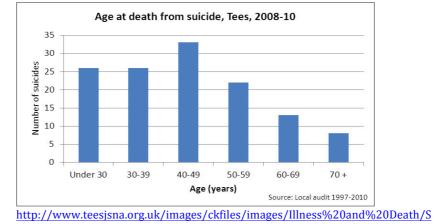

We take a longer time for suicide.

We need data on the average age of people who commit suicide. Most of the people committed suicide up to 50 years.

uicide/Tees%20Suicide%20Age%20Group.png

Let the average shift of the graphs make up the time of activity of one generation - 30 years. We will take into account that the Earth's rotational velocity is the opposite of LOD. We have:

The sharp slowing down of the Earth's rotational velocity from the middle of the 19th century, from around 1860, led to an increase in the number of suicides, for before that the Earth's rotational velocity was growing.