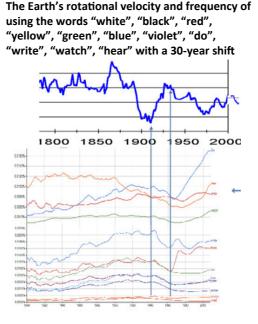

And this trend concerns not only the annual cycles, but also changes over the years.

Schizoidity increases at the points of change in the sign of the acceleration of the Earth's rotation, when it leaves the optimal level for all people: point 1 (transition from growth to fall in the rotational velocity) and point 5 (transition from fall to increase in the Earth's rotational velocity). But for some people a high density of the ether is comfortable, and for some is low. This manifests itself both in the annual and in the centennial, ten-year cycles for the time for which we have reliable statistics.

Let's notice, that at *sharp* changes in the Earth's rotational velocity, the degree of an expression of schizoid features of a person, probability of disease of a schizophrenia grows. This happens with a sharp growth, and with a sharp drop in the velocity. But with a slow drop in the Earth's rotational velocity, the number of mentally sick people with persons with accentuation points is reduced. This applies to the whole world, and to Russia. And this applies not only to schizophrenia. It is taken as a pattern, as the most common mental abnormality. This applies to all mental abnormalities, all accentuations, all the variable personal and intellectual traits of people.