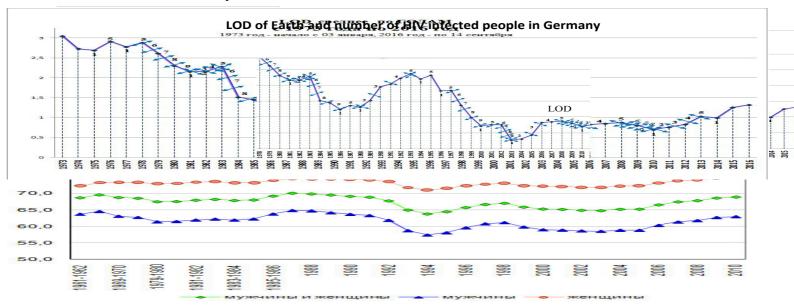

https://ria.ru/infografika/20160122/1363384811.html

What are the causes of this phenomena?

Why, particularly in our days, temps of its propagation have risen?

Before, we have been investigating long cycles of Kondratiev N. And have found that they coincides with change in the length of earthdays, rotational velocity of Earth during decades and centuries. And the velocity of flow, rotation of Earth significantly connected to the density of cosmos. For new physicists it is the density of the ether. The energy of ether vortex "feeds" all living species on Earth. Thus, we have come to the idea to see how energetic flows of the ether are connected with an intensity of terrorism acts. Let's compare graphs describing velocity of rotation of Earth (the length of earthdays) with the intensity of the acts in recent years.

Change of the length of earthdays and the number of victims of terrorist attacks

Let's add some data on the intensity of the solar radiation in the electromagnetic range (see.: <u>http://www.areyou.ru/sun/sun.html</u>).