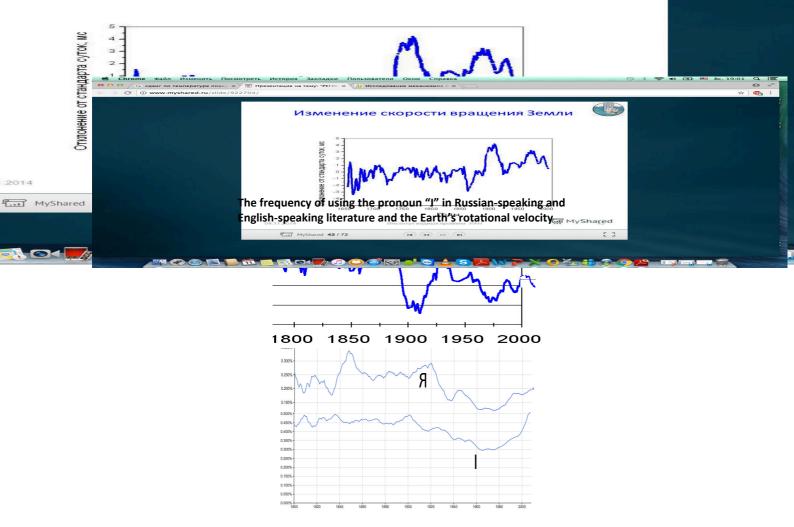

Even in our everyday worries, thoughts, moods and even in our fears we are dependent on cosmic energies.

Social sentiment index (All-Russian Public Opinion Research Center, ARPORC) and the Earth's rotational velocity in 2015-2016

20

With the abrupt change of the Earth's rotational velocity in the early 1900s, the topic of philosophical understanding of reality also changes within the past-future meta-program: the interest to the past increases. At the peaks of the Earth's rotational velocity growth the priorities of philosophical, spiritual and literary aspirations change.

In society, with the abrupt change of the Earth's rotational velocity happens the abrupt change of the whole culture, the aggravation of the struggle between progressive and regressive views.

The relations between indicators of cosmic energies are relatively sustained. Each of them may be used both in reconstruction and forecasting of the rest of them. Reconstruction and forecasting of any of these indicators would be more accurate, if the maximum number of the others is used (the Earth's rotational velocity, temperature, GCR intensity, concentration of the isotopes, Earth's magnetic field strength, width of annual tree rings etc.).