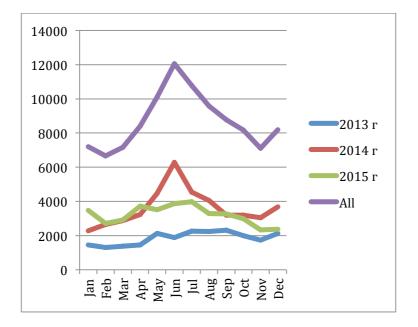

Let us compare the speed of the Earth's movement on the orbit to the number of people killed in terrorist attacks, according to the GTD base.

### The number of killed in the terrorist attacks in the world in 2013, 2014, 2015 by months

Each year has its own particular distribution of acts of terrorism for months, but for three years (2013, 2014, 2015), we have a relatively stable average pattern. Note, that in a few years become relatively stable both the graph of the magnetic field of Earth, and the average frequency of the EEG test. We deal only with the average values for these three years for the further analysis.

Let's combine these data with the speed of the orbital motion of Earth and the average frequency of the EEG surveyed in different months of the year. Moving along the orbit, Earth is accelerating its movement, or it becomes slower. And it should happen the same as that is happening for any physical body moving in the gaseous or liquid medium. First, under increasing a rate, a right-twisted vortex is formed behind it, and then under slowdown it changes its direction of twirling. This pattern was reflected in some schemes also by Viktor Schauberger.

Let's combine these data.

Graphs of rate changes in Earth orbital motion, the average frequency of the EEG surveyed and the number of killed in the terrorist attacks in 2013-2015

We pay close attention to changes in the radius of the planet and weights of bodies.