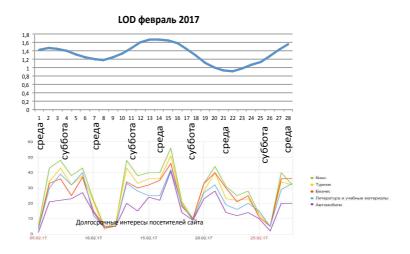

### The number of killed in the terrorist attacks in the world in 2013, 2014, 2015 by months

Each year has its own particular distribution of acts of terrorism for months, but for three years (2013, 2014, 2015), we have a relatively stable average pattern. Note, that in a few years become relatively stable both the graph of the magnetic field of Earth, and the average frequency of the EEG test. We deal only with the average values for these three years for the further analysis.

Let's combine these data with the speed of the orbital motion of Earth and the average frequency of the EEG surveyed in different months of the year. Moving along the orbit, Earth is accelerating its movement, or it becomes slower. And it should happen the same as that is happening for any physical body moving in the gaseous or liquid medium. First, under increasing a rate, a right-twisted vortex is formed behind it, and then under slowdown it changes its direction of twirling. This pattern was reflected in some schemes also by Viktor Schauberger.

The change in a sign of a water movement acceleration sign is associated with a change in the direction of its rotation. http://www.conspirology.org/wp-content/uploads/2010/01/08.jpg

And what happens when the speed of the movement of Earth on its orbit is changed?

It turns out that with an increase in velocity of Earth - the EEG frequency increases, when the movement of Earth slows down – the EEG frequency falls. The growth of the EEG frequency promotes some important personal changes. Intensity of activities between different areas of brain changes, we solve psychological tests differently, even our motivation change. Since, there is reverse in the Earth's speed on summers, it means that it is a point of bifurcation in our mental activity. So it must be related to the number of terrorist attacks.

Let's combine these data.

Graphs of rate changes in Earth orbital motion, the average frequency of the EEG surveyed and the number of killed in the terrorist attacks in 2013-2015

We pay close attention to changes in the radius of the planet and weights of bodies.