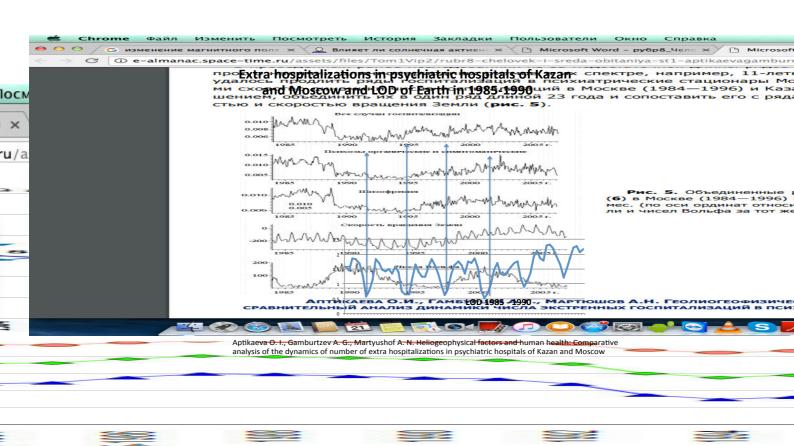

# Comparative analysis of the number dynamics of emergency hospitalizations

Рис. 5. Объединенные ряды числа госпитали: (6) в Москве (1984—1996) и Казани (1996—2006) мес. (по оси ординат относительные единицы) и р ли и чисел Вольфа за тот же период.

Аптикаева О.И., Гамбурцев А.Г., Мартюшов А.Н. Геолиогеофизические факторы и здор нительный анализ динамики числа экстренных госпитализаций в психиатрические стацио

Statistics of ambulance's calls due to burns in 2006 – 2013 and LOD of Earth