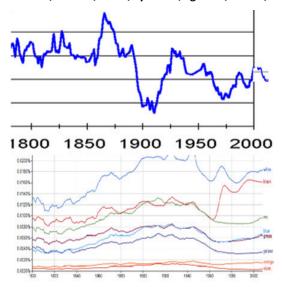

# Annual average deviation values of the average Earth's rotational velocity

The figure shows the v value change over time for the 1900 - 2000 period. The axis of ordinates in these figures is given in  $v * 10^{10}$  units (see V.D. Kokurov).

The graphs of the Earth's rotational velocity are mirror-like to the graphs of the length of day - LOD. LOD is measured highly accurately and placed at the websites of laboratories around the world.

The Earth's angular rotational velocity and Kondratieff cycles

# The Earth's angular rotational velocity and Kondratieff cycles with the displacement in 30 years

Let us combine them with the well-known graphs of economists. All fundamental economic and socio-political processes are visually related to these graphs.

Fundamental economic indicators of the USA development and the Earth's rotational velocity

# http://nowandfutures.com/key\_stats.html

The system of such graphs has been obtained for different countries and for different economic and financial indicators. It leaves no doubt that the Earth's rotational velocity reflects powerful cosmic energies.