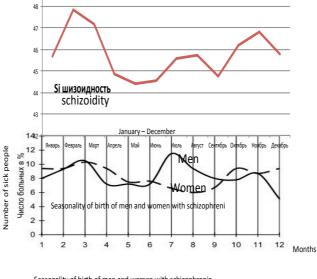

# Connection between schizofrenia and seasonality of birth in tropical regions

Figure 2 – Mean maximum temperature and percentage of schizophrenia births according to month of the year, highlighting the different seasons. Figure 2 – Temperatura média máxima e porcentagem de nascimentos de indivíduos que

apresentam esquizofrenia de acordo com o mês do ano, destacando-se as diferentes estações.

Fernanda A. S. Mendonçal; Diogo R. Machadol; Juliane A. F. de Limal; Gislaine M. F. Bortollottill; Roseana C. GriloIII; Gláucia M. T. do: Santosl http://www.scielosp.org/img/revistas/rbepid/v12n4/04f02.gif

Seasonality of birth of people with schizophrenia and the severity of schizoid features in effective managers (1340 people)

Seasonality of birth of men and women with schizophrenia Solid for men, dashed for women

V.B. Viljanov, S.V. Egorov Seasonal factors in the birth of schizophrenic patients. https://www.natural-sciences.com/en/article/view?id=14069

Vilyanov V.B., Egorov S.V. compared the birth dates of 2017 (1,229 men and 788 women) with schizophrenia patients (the main group) who were under surveillance in the Saratov City Psychoneurological Dispensary and 1000 healthy persons (control group). The majority of patients were born between 1951 and 1984.