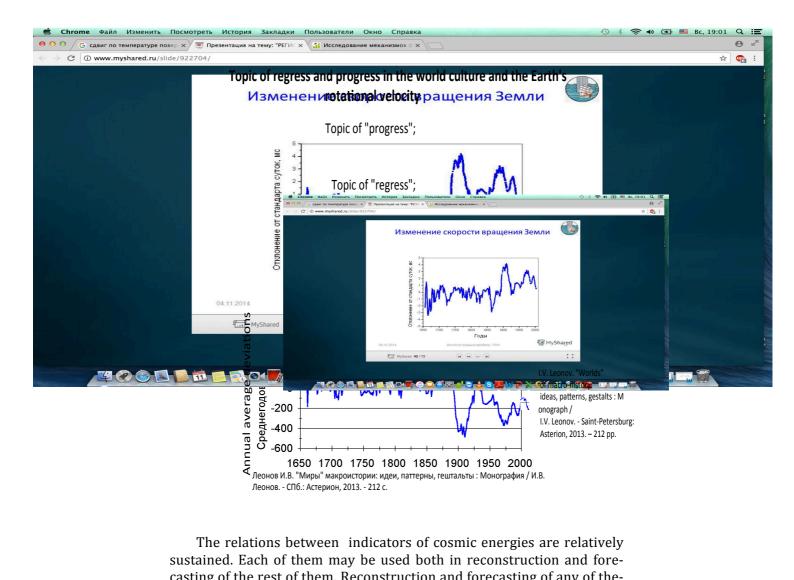

20

With the abrupt change of the Earth's rotational velocity in the early 1900s, the topic of philosophical understanding of reality also changes within the past-future meta-program: the interest to the past increases. At the peaks of the Earth's rotational velocity growth the priorities of philosophical, spiritual and literary aspirations change.

In society, with the abrupt change of the Earth's rotational velocity happens the abrupt change of the whole culture, the aggravation of the struggle between progressive and regressive views.

The relations between indicators of cosmic energies are relatively sustained. Each of them may be used both in reconstruction and forecasting of the rest of them. Reconstruction and forecasting of any of these indicators would be more accurate, if the maximum number of the others is used (the Earth's rotational velocity, temperature, GCR intensity, concentration of the isotopes, Earth's magnetic field strength, width of annual tree rings etc.).