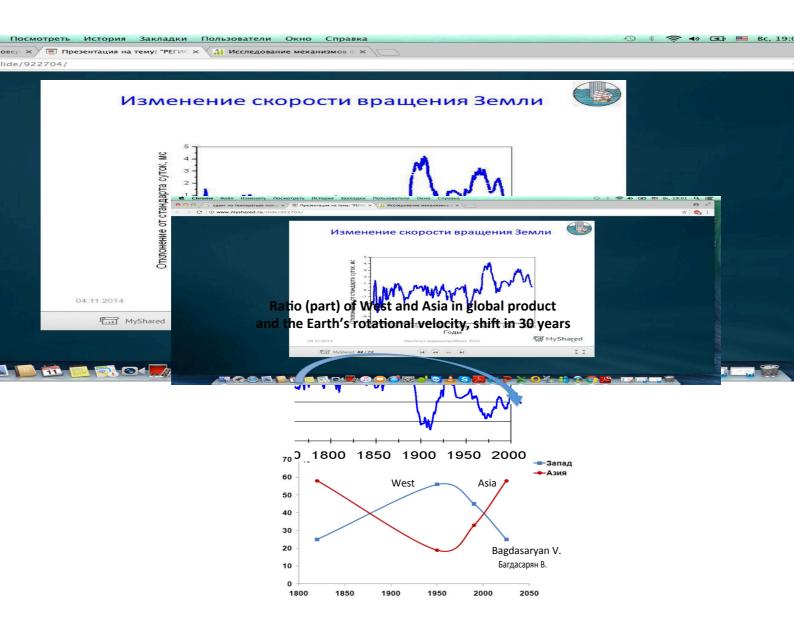

# Annual average deviation values of the average Earth's rotational velocity

The figure shows the v value change over time for the 1900 - 2000 period. The axis of ordinates in these figures is given in  $v * 10^{10}$  units (see V.D. Kokurov).

The graphs of the Earth's rotational velocity are mirror-like to the graphs of the length of day - LOD. LOD is measured highly accurately and placed at the websites of laboratories around the world.

The Earth's angular rotational velocity and Kondratieff cycles

# The Earth's angular rotational velocity and Kondratieff cycles with the displacement in 30 years

Let us combine them with the well-known graphs of economists. All fundamental economic and socio-political processes are visually related to these graphs.

14

Correlation of the Earth's rotational velocity change and the relation between GDP of the USSR and Russia to the USA

But the GDP growth is determined by the people's labor activity. Naturally, people changes are also dependent on the Earth's rotational velocity.