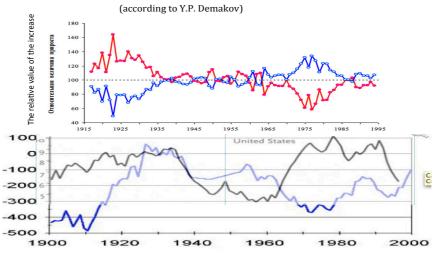

# Connection between schizofrenia and seasonality of birth in tropical regions

Figure 2 – Mean maximum temperature and percentage of schizophrenia births according to month of the year, highlighting the different seasons. Figure 2 – Temperatura média máxima e porcentagem de nascimentos de indivíduos que

apresentam esquizofrenia de acordo com o mês do ano, destacando-se as diferentes estações.

Fernanda A. S. Mendonçal; Diogo R. Machadol; Juliane A. F. de Limal; Gislaine M. F. Bortollottill; Roseana C. GriloIII; Gláucia M. T. do: Santosl http://www.scielosp.org/img/revistas/rbepid/v12n4/04f02.gif

N Engl J Med 1999; 340:603-608<u>February 25, 1999</u>DOI: 10.1056/NEJM199902253400803

http://www.nejm.org/doi/full/10.1056/NEJM199902253400803#iid=t02

In most cases, we have a fixation of the spring and autumn exacerbation of mental illnesses, in particular schizophrenia. But in the tropics the opposite is true: exacerbations are more common in summer. In accordance with the spread of the vortices of the ether on Earth.