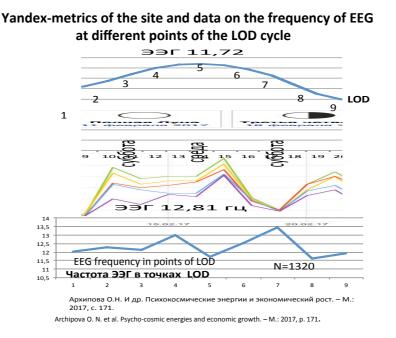

### The number of killed in the terrorist attacks in the world in 2013, 2014, 2015 by months

Each year has its own particular distribution of acts of terrorism for months, but for three years (2013, 2014, 2015), we have a relatively stable average pattern. Note, that in a few years become relatively stable both the graph of the magnetic field of Earth, and the average frequency of the EEG test. We deal only with the average values for these three years for the further analysis.

Let's combine these data with the speed of the orbital motion of Earth and the average frequency of the EEG surveyed in different months of the year. Moving along the orbit, Earth is accelerating its movement, or it becomes slower. And it should happen the same as that is happening for any physical body moving in the gaseous or liquid medium. First, under increasing a rate, a right-twisted vortex is formed behind it, and then under slowdown it changes its direction of twirling. This pattern was reflected in some schemes also by Viktor Schauberger.

The change in a sign of a water movement acceleration sign is associated with a change in the direction of its rotation. http://www.conspirology.org/wp-content/uploads/2010/01/08.jpg

And what happens when the speed of the movement of Earth on its orbit is changed?

It turns out that with an increase in velocity of Earth - the EEG frequency increases, when the movement of Earth slows down – the EEG frequency falls. The growth of the EEG frequency promotes some important personal changes. Intensity of activities between different areas of brain changes, we solve psychological tests differently, even our motivation change. Since, there is reverse in the Earth's speed on summers, it means that it is a point of bifurcation in our mental activity. So it must be related to the number of terrorist attacks.

Let's combine these data.

Graphs of rate changes in Earth orbital motion, the average frequency of the EEG surveyed and the number of killed in the terrorist attacks in 2013-2015

We pay close attention to changes in the radius of the planet and weights of bodies.