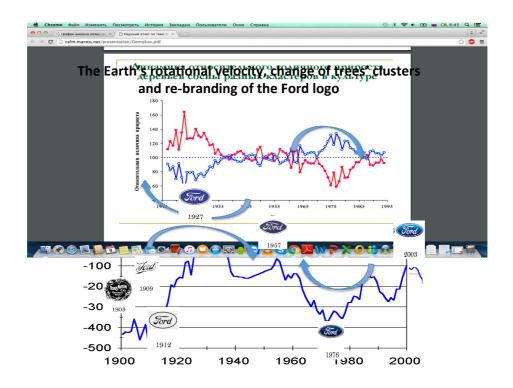

# Annual average deviation values of the average Earth's rotational velocity

The figure shows the v value change over time for the 1900 - 2000 period. The axis of ordinates in these figures is given in  $v * 10^{10}$  units (see V.D. Kokurov).

The graphs of the Earth's rotational velocity are mirror-like to the graphs of the length of day - LOD. LOD is measured highly accurately and placed at the websites of laboratories around the world.

The Earth's angular rotational velocity and Kondratieff cycles