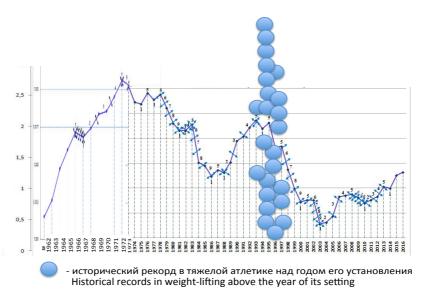

On the example of hundreds of Russian and world record-holders, two trends have been identified.

1) Russian athletes win more often at point 5 (minimum of the Earth's rotational velocity) of the cosmic energies change cycle on a scale of days, whereas foreign ones - at point 1 (maximum of the Earth's rotational velocity) of that cycle.

2) Russian athletes win less often during growth of the Earth's rotational velocity.

Our athletes have set Russian records three times more often at the point of 5-day change cycles of the Earth's rotational velocity.

These conclusions are proven by statistics: during the most successful years, in terms of intensity of the considered cosmic energies, Russian athletes set historical records that cannot be beaten to this day.

Historical records in weight-lifting

There are many reasons for speculation and even doubts. But we will insist only on the obvious: at different stages of the Earth's rotational velocity, different types of athletes make great sports achievements. As well as various tree clusters grow differently at the different Earth's rotational velocity.