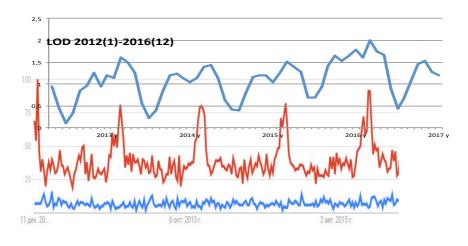

from the point of view of the development of all life on Earth. Biologically expedient is the birth of a larger number of individuals, from birth adapted to a new cosmic environment.

LOD of Earth and statistics on birth rate of twins in Russia

People of the type 1/1 give birth more. Due to them we survived in critical situations in our history.

Russian scientists published an excellent article on the effect of serotonin in the body, the uterus of snail on the birth and behavior of its posterity.

См.: Evgeny Ivashkin, Marina Yu. Khabarova, Victoria Melnikova, Leonid P. Nezlin, Olga Kharchenko, Elena E. Voronezhskaya, Igor Adameyko., 2015.

Biological indicators of snail fertility depending on LOD of Earth (the Earth's rotational velocity)

https://elementy.ru/novosti\_nauki/432564/ Serotonin materi\_opredelyaet\_tip\_povedeniya\_molodoy\_ulitki

Frequency of egg laying (upper left), concentration of serotonin in sex organs and CNS of lymnaeid (bottom left) and the movement speed of a young lymnaeid specimen (mm/min, upper right) depend on the Earth's rotational velocity. Different colors indicate seasons when snails were born. It is not a secret that different the Earth's rotational velocity corresponds different seasons. The graph shows that all these indicators were changing in accordance with the Earth's rotational velocity. The picture was taken from the article in Cell Reports.