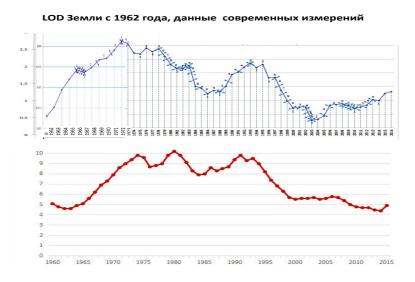

# Annual average deviation values of the average Earth's rotational velocity

The figure shows the v value change over time for the 1900 - 2000 period. The axis of ordinates in these figures is given in  $v * 10^{10}$  units (see V.D. Kokurov).

The graphs of the Earth's rotational velocity are mirror-like to the graphs of the length of day - LOD. LOD is measured highly accurately and placed at the websites of laboratories around the world.

The Earth's angular rotational velocity and Kondratieff cycles