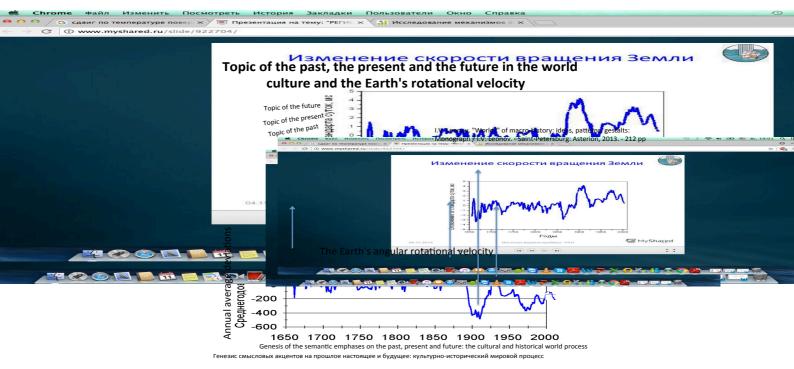

# Annual average deviation values of the average Earth's rotational velocity

The figure shows the v value change over time for the 1900 - 2000 period. The axis of ordinates in these figures is given in  $v * 10^{10}$  units (see V.D. Kokurov).

The graphs of the Earth's rotational velocity are mirror-like to the graphs of the length of day - LOD. LOD is measured highly accurately and placed at the websites of laboratories around the world.

The Earth's angular rotational velocity and Kondratieff cycles

# The Earth's angular rotational velocity and Kondratieff cycles with the displacement in 30 years

Let us combine them with the well-known graphs of economists. All fundamental economic and socio-political processes are visually related to these graphs.