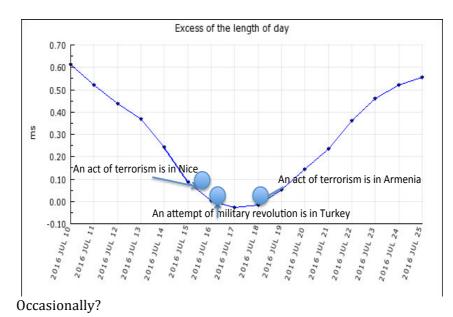

Terroristic acts, protests, revolutions usually occur during changing of rotational directions and densities of powerful cosmic vortex of the ether. It can be predicted by change of rotational velocity of the Earth, by arrangements of planets and by other methods.

## Chapter 2. Psycho-cosmic energies and their influence on terrorism

Terrorism and its victims for many of us is just statistics. For many it is the tragedy.

# 2.1 Raise of the terrorism: a psycho-cosmic aspect

Terrorism has occupied our planet. This is evil, obvious evil, which as a cancer goes wider and deeper in more countries and societies every day.

http://ru.sputniknewslv.com/infographics/20160325/1098520.html

From 2000 to 2016 years, it has been more than 72 thousands of acts made by terrorists resulted in death of almost 170 thousands of people, and more than 80% of these acts have been made by terrorists organizations, members of which are full of religious fanaticism of the perversion of Islam.