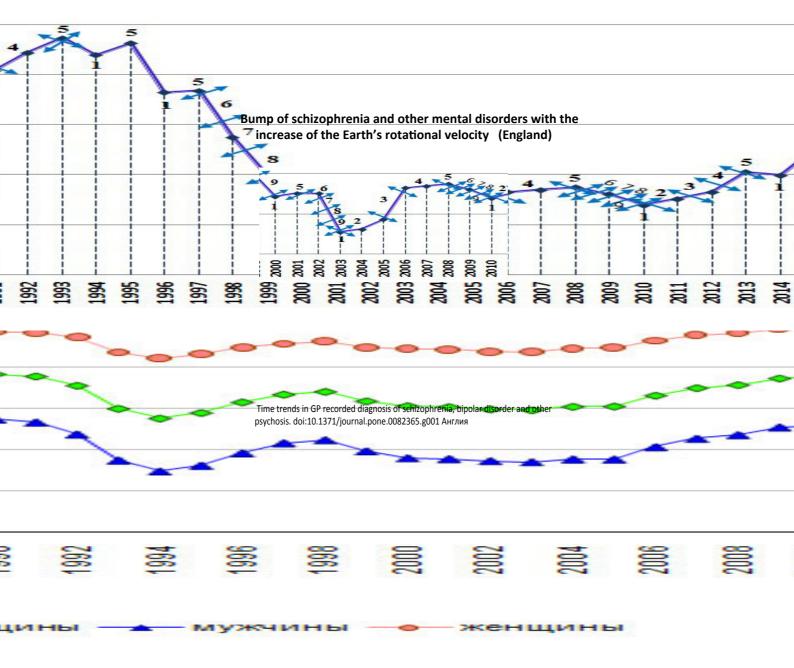

Since the beginning of the new century, the Earth's rotational velocity began to fall slowly (the density of the cosmic ether to grow), which affected the decrease in the number of mentally ill people, and in many countries and convictions.

Until the beginning of the XXI century, statistics just screamed that the number of mentally ill people is rapidly increasing. And suddenly, from 1995 to 2014, the number of people taken under observation with a diagnosis of a mental disorder or behavioral disorder decreased by 53% - from 93.1 to 44.1 per 100 thousands of people. There is a decrease in the number of mental disorders taken under supervision for all individual groups (Health Care in Russia, 2015, pp. 44-47).

Statistics on diseases began to improve six years earlier than the Earth's rotational velocity began to slow down significantly. This number is special. It is for such a period that global temperature changes over large scale outrun the changes in the Earth's rotational velocity, with such a lag (sometimes it shrinks to a year), the change in the Earth's magnetic field precedes the change in its rotation speed. This is the period of possible shift of LOD peaks from the peaks of many psychic, social processes on Earth. But the main thing is that the human brain, the body reacts to the change in the density of the cosmic ether before the Earth's rotation speed changes in annual ranges. The earth has inertia. The reaction of the brain coincides in time with the change in the density of the cosmic ether, Earth brakes later.