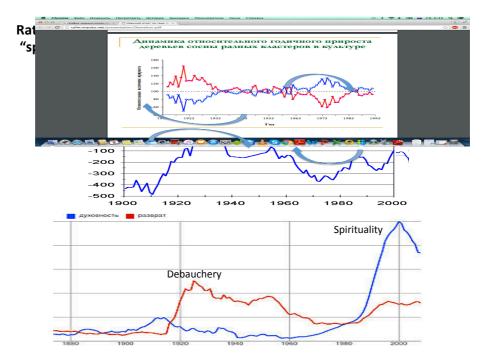

Yu. P. Demakov discovered two tree clusters: one of them grows better at the growth of the Earth's rotational velocity, whereas the other - at its slowdown. GDP growth rates of different countries, achievements of athletes are similarly divided into two clusters, two groups.

Years of the set historical records in weightlifting and tree-ring gain according to U.P. Demakov

http://csfm.volgatech.net/presentation/Demakov.pdf

# Fir tree gain of various clusters (according to U.P. Demakov) and Earth LOD

Dynamics of a relative value of a radial gain of fir trees of various clusters in a complex inundated plantation

The Earth's rotational velocity is related to many diverse indicators, which are measured by statistics.

20

With the abrupt change of the Earth's rotational velocity in the early 1900s, the topic of philosophical understanding of reality also changes within the past-future meta-program: the interest to the past increases. At the peaks of the Earth's rotational velocity growth the priorities of philosophical, spiritual and literary aspirations change.

In society, with the abrupt change of the Earth's rotational velocity happens the abrupt change of the whole culture, the aggravation of the struggle between progressive and regressive views.

The relations between indicators of cosmic energies are relatively sustained. Each of them may be used both in reconstruction and forecasting of the rest of them. Reconstruction and forecasting of any of these indicators would be more accurate, if the maximum number of the others is used (the Earth's rotational velocity, temperature, GCR intensity, concentration of the isotopes, Earth's magnetic field strength, width of annual tree rings etc.).