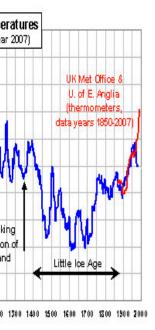

Changes in biome and history of mankind occur at the same time with changes of cosmic energies.

Concentration of the isotopes of carbon contained in annual tree rings in Northern and Southern hemispheres and changes of basis of a political system in Anglo-Saxon and Russian civilizations

23

In general animals and plans breed better on the territory of Russia when the Earth's rotational velocity reduces. It often coincides with the temperature fall. The same situation can be seen in China after increase of its population.

demics started. http://elementy.ru/images/eltpub/revsec\_graph5\_600.gif

R.W. Spencer, 2007

from the total number)

The relations are the same for the whole world. When the cosmic energies was increasing, the status of the Jewish people was getting worse in European countries.