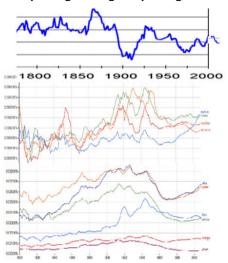

Fundamental economic indicators of the USA development and the Earth's rotational velocity

# http://nowandfutures.com/key\_stats.html

The system of such graphs has been obtained for different countries and for different economic and financial indicators. It leaves no doubt that the Earth's rotational velocity reflects powerful cosmic energies.

They affect economic processes on Earth, and are also related to the intensity of isotope decay. Scientists of the Brookhaven laboratory in the United States have discovered the annual periodicity of the decay process of silicon isotopes. It is correlated to the  $1/R^2$  value, where R is the distance between the Earth and the Sun. At the same time, it is an indicator of the Earth's orbital movement velocity. In winter, at perihelion, it is maximal (the distance to the Sun is minimal), whereas in summer, in aphelion, it is minimal. With the change of the Earth's orbital movement velocity its axial rotational velocity also changes.