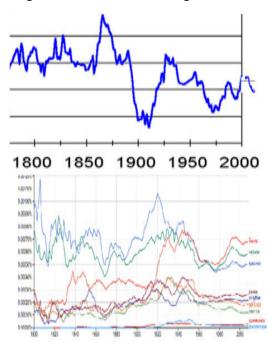

14

Correlation of the Earth's rotational velocity change and the relation between GDP of the USSR and Russia to the USA

But the GDP growth is determined by the people's labor activity. Naturally, people changes are also dependent on the Earth's rotational velocity.

On the example of hundreds of Russian and world record-holders, two trends have been identified.

1) Russian athletes win more often at point 5 (minimum of the Earth's rotational velocity) of the cosmic energies change cycle on a scale of days, whereas foreign ones - at point 1 (maximum of the Earth's rotational velocity) of that cycle.

2) Russian athletes win less often during growth of the Earth's rotational velocity.

Our athletes have set Russian records three times more often at the point of 5-day change cycles of the Earth's rotational velocity.