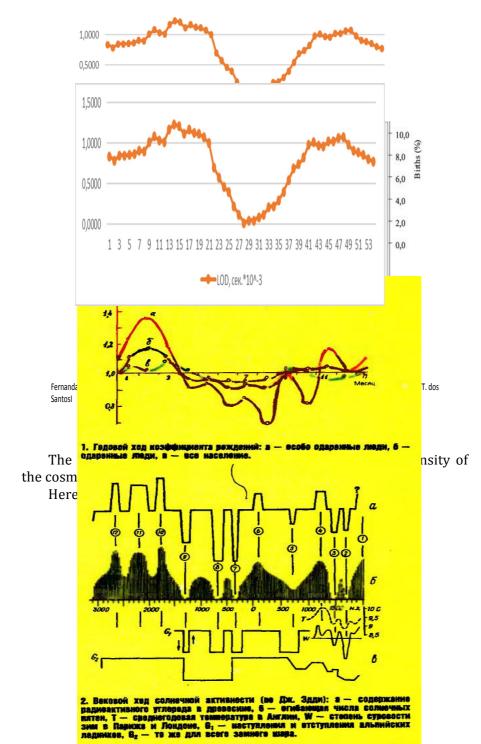

https://ria.ru/infografika/20160122/1363384811.html

What are the causes of this phenomena?

Why, particularly in our days, temps of its propagation have risen?

Before, we have been investigating long cycles of Kondratiev N. And have found that they coincides with change in the length of earthdays, rotational velocity of Earth during decades and centuries. And the velocity of flow, rotation of Earth significantly connected to the density of cosmos. For new physicists it is the density of the ether. The energy of ether vortex "feeds" all living species on Earth. Thus, we have come to the idea to see how energetic flows of the ether are connected with an intensity of terrorism acts. Let's compare graphs describing velocity of rotation of Earth (the length of earthdays) with the intensity of the acts in recent years.

Change of the length of earthdays and the number of victims of terrorist attacks

Let's add some data on the intensity of the solar radiation in the electromagnetic range (see.: <u>http://www.areyou.ru/sun/sun.html</u>).

The number of victims of terrorist attacks and the solar activity

The connection of the number of victims with Wolf's number representing the intensity of solar activity is different, in some degree contrary to the connection of rotational velocity (the length of earthdays) of Earth. The causes of this connection on the level of physical processes