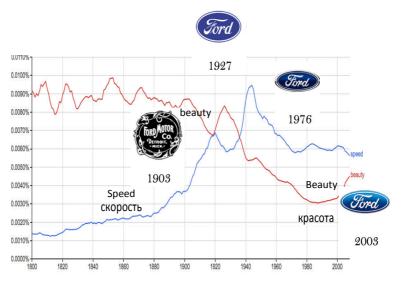

Hence, by the degree of spontaneity of people's reactions, according to their behavior, including the data of law enforcement agencies, on the change in cosmic energies, one can judge the future of the state, the people.

The time lag for changing indicators in behavior, in psyche of people after changing cosmic energies is an indicator of our essence. If the growth of criminality is delayed in relation to the growth of the Earth's rotational velocity, a society is in a more sound state than when the growth of crime begins before the growth of the Earth's rotational velocity begins. The psychic of people reacts directly to the change in the density of the cosmic ether, culture - with a time lag.

In 1991-1993, Russian people reacted to the change in the density of the cosmic ether before Earth accelerated its rotation as much as possible (2003). The USSR fell apart.

Therefore, in order for a country to develop in the right direction, there are two strategic ways:

- Adopt that culture, which provides control over limbic, hormonal system.

- To form within the existing culture such a socially-resonant structure of a society, collectives, in which people would simply be forced to take control of their hormonal splashes, directing the great energy of Cosmos to creation. This means at the head of the country, the collectives should be the corresponding people. They are called resonators because they are more complete than others can enter into resonances with cosmic energies and transfer some of the energy received to those around them. If they are real leaders, society will be more successful in developing cosmic energies, that is, with the growth or fall of the density of the cosmic ether. Branding, education are forced to go for these changes.

Conclusion on the chapter: Depending on cosmic energies, people, consumers become different. This should be taken into account even by marketing. Understanding the complex relationships that arise in this case is the key to understand deeper problems - the essence of educating people. Regularities of marketing, psychocorrection, educational work are the same. But work on marketing is easier to force to read, since it is connected with profit. And there is a hope that after reading about marketing, we will think about educating and shaping people, taking into account the influence of cosmic energies on this process.

Over the past centuries, the economy of Asian countries is developing sharply at a decrease in the Earth's rotational velocity, and the reverse dynamics is seen for economy of Western world. However, this is in range of centuries. Within this general trend, all countries have divided into those 1) whose GDP is growing more vigorously as the Earth's rotational velocity decreases and 2) whose GDP is correlated with the velocity increase. As two opposite examples – economies of China and US. This is the World Bank data.