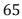

The Earth's rotational velocity and the homicide rate in the US: superimposed graphs

The graphs are mirrored. The measured values of the first one goes down, while the values of another one go up. The imposition of the same graphs of the period from 1974 to 2016 shows the same coincidence.

# LOD of Earth and the number of homicide cases in the USSR and Russia per 10 000 people

The Earth's rotational velocity, criminal rate in the US and the growth of the trees belonging to different species

66

There is a coincidence in the intersection of the timelines in the end of the 1990-s. This can be explained by the social system change. The explanation is fair enough, but there was not such a change in the US, however, the ratio of the graphs is equal. And the coincidence of the graphs with the growth of trees belonging to different species is equal both for Russia and for the USA.