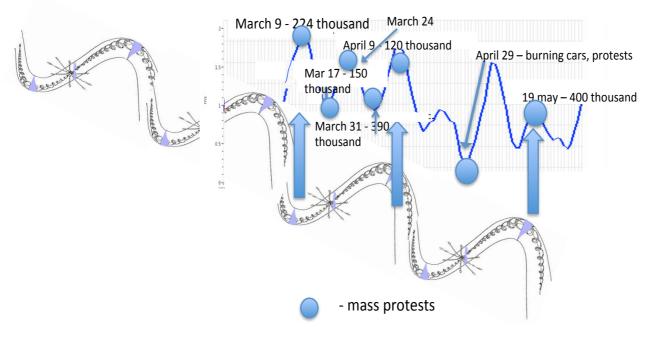

These reflections need to answer the question: when critical changes occur in our psyche when changing the Earth's rotation? On the peaks, crevices such changes cause revolutions, protests, terrorist acts ... Here is the data at the beginning of 2016 about the mass protests in France. Below is police data.

March 9 - 224 thousands of protesters.

March 17 - 150 thousands.

March 24 - there is no exact data.

March 31 - 390 thousands in Paris (in the whole France about 1 million).

April 9 - about 120 thousands for the whole France (in Paris, about 20 thousands people).

April 29 - burning cars, protests.

May 19 - 400 thousands of protesters.

### Relationship between gravity-spin energy and protests in France in spring of 2016

When the length of day (LOD) on the graph goes up - the length of Earth's day is increasing, the Earth's rotation speed drops. When the curve of the graph goes down, the Earth's rotation speed increases. But the most important is the point where the change in the ratio of gravitational energy and spin.