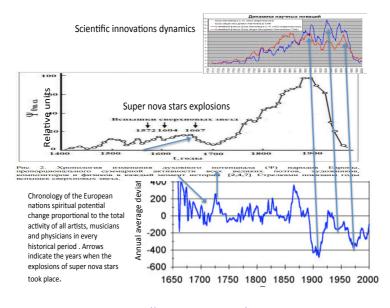

#### Change of the European nations' spiritual potential (according to A.S. Cholmansky), scientific innovations and the Earth's rotational velocity

Научный центр Бэмкон <u>http://www.sc-bemkon.com/</u> <u>bemkon.ru</u>

In this segment of cosmic time, the dependence is direct: the more of the ether - the more of talented, spiritually developed people. But if this is true, then any increase in the flows of the ether will lead to an increase in talent. There is every reason to believe that the explosion of supernovae leads to an increase in the ether flows. In any case, the growth of the neutrino flux is great in this case. A.S. Holmansky proved the connection between the birth of talented people and supernova explosions, accompanied by serious perturbations of the ether.

Conclusion on the chapter: When the density of the cosmic ether changes, when the cosmic energies change cyclically, mankind fluctuates between the increase in the number of talents and persons with mental disabilities.