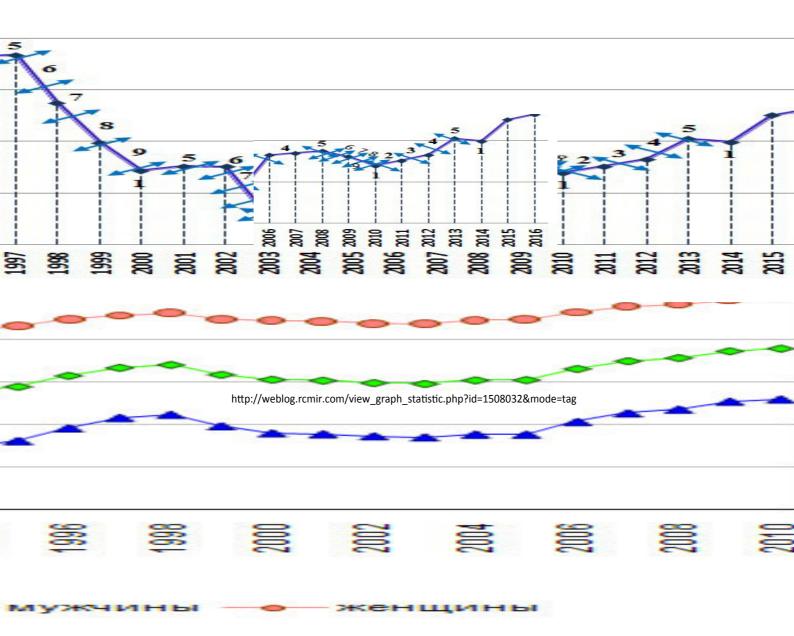

53

Number of burns on Baikal and the Earth's rotational velocity (LOD)

The connection "Earth's rotational velocity - the recourse to physicians" of schizophrenics and heavy schizoids is biased in time. At first, is the cause (the change of cosmic energies as one of the systemic causes), then is the corresponding mental state of people, as a consequence of this cause. But mental health of schizoids immediately reacts to the change in the Earth's rotational velocity.

54

Visits of the website for schizoids and the Earth's rotational velocity

http://weblog.rcmir.com/view\_graph\_statistic.php?id=1508032&mode=tag http://weblog.rcmir.com/view\_graph\_statistic.php?id=1508032&mode=tag

This is typical for individual days, months, and for a scale of several years.

55

At the same time, after the Earth's rotational velocity normalization, there is a possibility that people will who seemed to be healthy would get back into their previous condition in accordance with the Earth's rotational velocity.