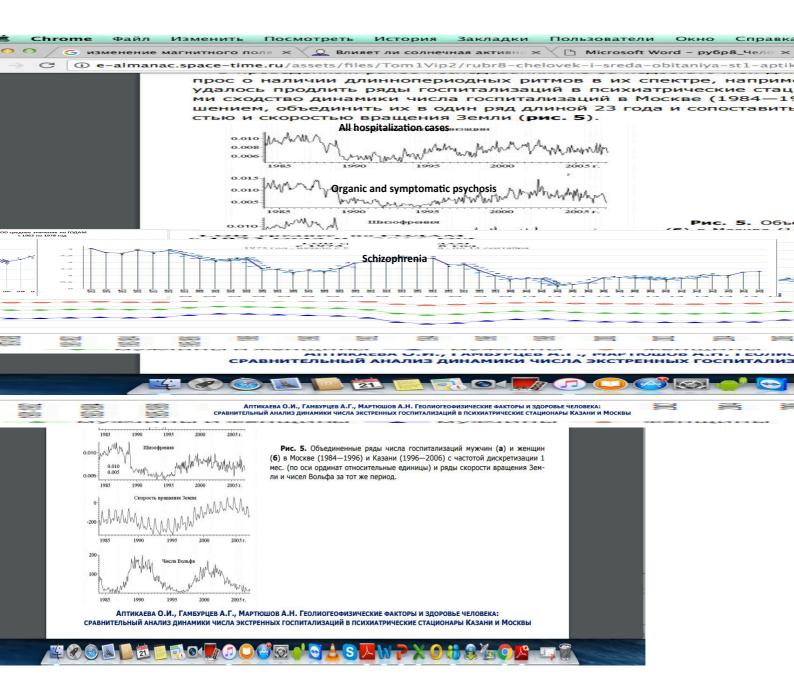

# Comparative analysis of the number dynamics of emergency hospitalizations

Рис. 5. Объединенные ряды числа госпитали: (6) в Москве (1984—1996) и Казани (1996—2006) мес. (по оси ординат относительные единицы) и р ли и чисел Вольфа за тот же период.

Аптикаева О.И., Гамбурцев А.Г., Мартюшов А.Н. Геолиогеофизические факторы и здор нительный анализ динамики числа экстренных госпитализаций в психиатрические стацио

Statistics of ambulance's calls due to burns in 2006 – 2013 and LOD of Earth