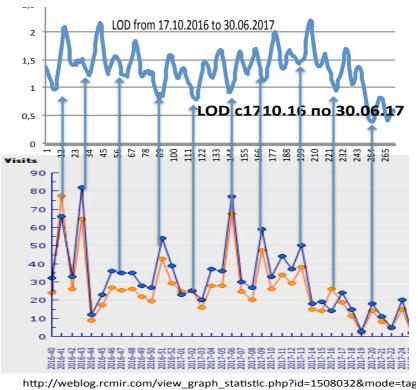

54

Visits of the website for schizoids and the Earth's rotational velocity

http://weblog.rcmir.com/view\_graph\_statistic.php?id=1508032&mode=tag http://weblog.rcmir.com/view\_graph\_statistic.php?id=1508032&mode=tag

This is typical for individual days, months, and for a scale of several years.

55

At the same time, after the Earth's rotational velocity normalization, there is a possibility that people will who seemed to be healthy would get back into their previous condition in accordance with the Earth's rotational velocity.