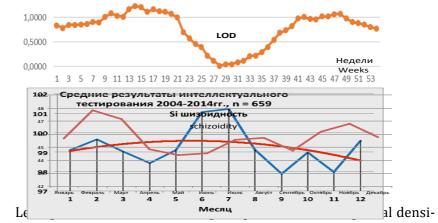

The growth of IQ and the growth of schizophrenia, the features of schizoidism are an interrelated process. Consider that the change in IQ in the population is closely related to the growth rates of the country's GDP.

And this trend concerns not only the annual cycles, but also changes over the years.

Schizoidity increases at the points of change in the sign of the acceleration of the Earth's rotation, when it leaves the optimal level for all people: point 1 (transition from growth to fall in the rotational velocity) and point 5 (transition from fall to increase in the Earth's rotational velocity). But for some people a high density of the ether is comfortable, and for some is low. This manifests itself both in the annual and in the centennial, ten-year cycles for the time for which we have reliable statistics.

Let's notice, that at *sharp* changes in the Earth's rotational velocity, the degree of an expression of schizoid features of a person, probability of disease of a schizophrenia grows. This happens with a sharp growth, and with a sharp drop in the velocity. But with a slow drop in the Earth's rotational velocity, the number of mentally sick people with persons with accentuation points is reduced. This applies to the whole world, and to Russia. And this applies not only to schizophrenia. It is taken as a pattern, as the most common mental abnormality. This applies to all mental abnormalities, all accentuations, all the variable personal and intellectual traits of people.