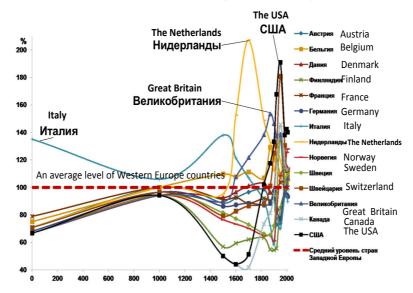

# Per capita GDP of the Western world-system compared to an average level of the Western Europe countries (percentage)

http://www.rossiyanavsegda.ru/uploads/other/2014/01/13/bagdasaryan\_19\_12\_2013-06.png

The graph once again shows that the same cosmic energies have different effects on the pace of a country's development, depending on the quality of its elite, population.

These graphs reflect the differences between peoples and countries, but within the country, people, people also divide into types 1/1 and 5/5.