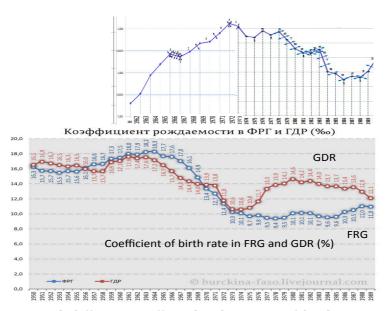

#### Change of the European nations' spiritual potential (according to A.S. Cholmansky), scientific innovations and the Earth's rotational velocity

Научный центр Бэмкон <u>http://www.sc-bemkon.com/</u> <u>bemkon.ru</u>

In this segment of cosmic time, the dependence is direct: the more of the ether - the more of talented, spiritually developed people. But if this is true, then any increase in the flows of the ether will lead to an increase in talent. There is every reason to believe that the explosion of supernovae leads to an increase in the ether flows. In any case, the growth of the neutrino flux is great in this case. A.S. Holmansky proved the connection between the birth of talented people and supernova explosions, accompanied by serious perturbations of the ether.