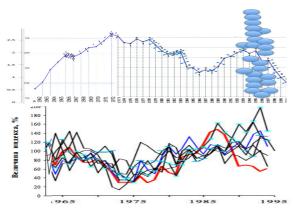

# Annual average deviation values of the average Earth's rotational velocity

The figure shows the v value change over time for the 1900 - 2000 period. The axis of ordinates in these figures is given in  $v * 10^{10}$  units (see V.D. Kokurov).

The graphs of the Earth's rotational velocity are mirror-like to the graphs of the length of day - LOD. LOD is measured highly accurately and placed at the websites of laboratories around the world.

The Earth's angular rotational velocity and Kondratieff cycles

# The Earth's angular rotational velocity and Kondratieff cycles with the displacement in 30 years

Let us combine them with the well-known graphs of economists. All fundamental economic and socio-political processes are visually related to these graphs.

Fundamental economic indicators of the USA development and the Earth's rotational velocity

# http://nowandfutures.com/key\_stats.html

The system of such graphs has been obtained for different countries and for different economic and financial indicators. It leaves no doubt that the Earth's rotational velocity reflects powerful cosmic energies.