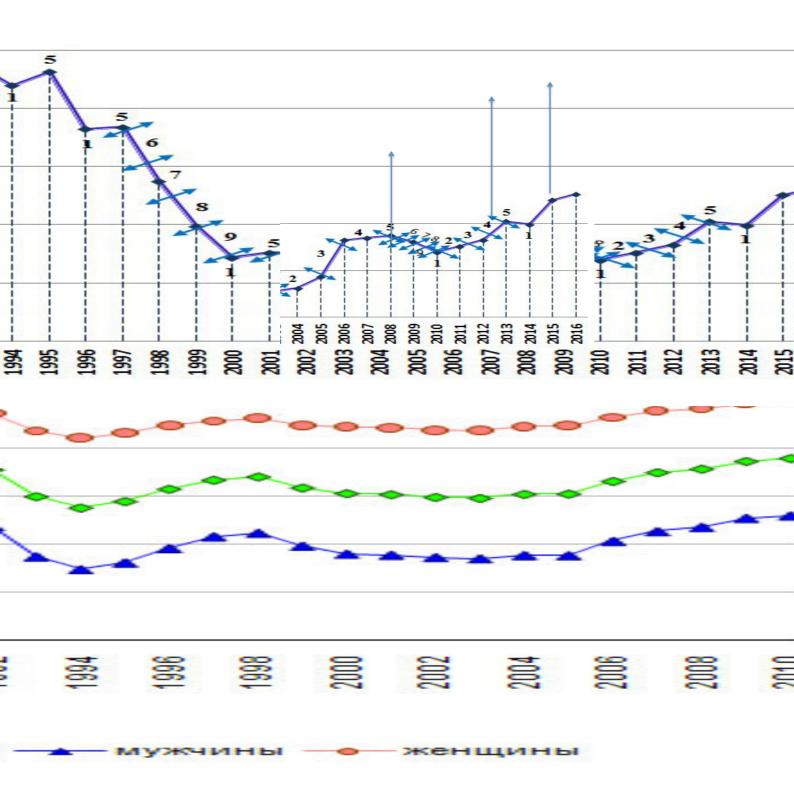

# Chapter 5. On the systemic distinction of people in conditions of high and low Earth's rotational velocity: types 1/1 and 5/5

### 5.1 Systematic differences of types 1/1 and 5/5

All the biota, all peoples, populations, specific people, depending on the reaction to cosmic energies, are divided into those who are more active and productive with the growth of the Earth's rotational velocity (type 1/1), and those who show their best qualities when it slows down (type 5/5).

The Earth cycles its rotational velocity. The activity of each psychotype (1/1 and 5/5) also varies cyclically. But since Earth changes sign of acceleration of its rotation both on the scale of individual days, months,

and on the scale of decades, centuries, then the dominance of types 1/1 and 5/5 is relatively variable both on the scale of days, months, and on the scale of centuries, decades.

Cyclically, people change from traits characteristic of type 1/1 to personality traits that are characteristic of type 5/5.