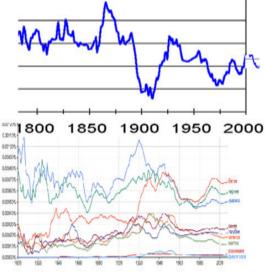

# Annual average deviation values of the average Earth's rotational velocity

The figure shows the v value change over time for the 1900 - 2000 period. The axis of ordinates in these figures is given in  $v * 10^{10}$  units (see V.D. Kokurov).

The graphs of the Earth's rotational velocity are mirror-like to the graphs of the length of day - LOD. LOD is measured highly accurately and placed at the websites of laboratories around the world.

The Earth's angular rotational velocity and Kondratieff cycles