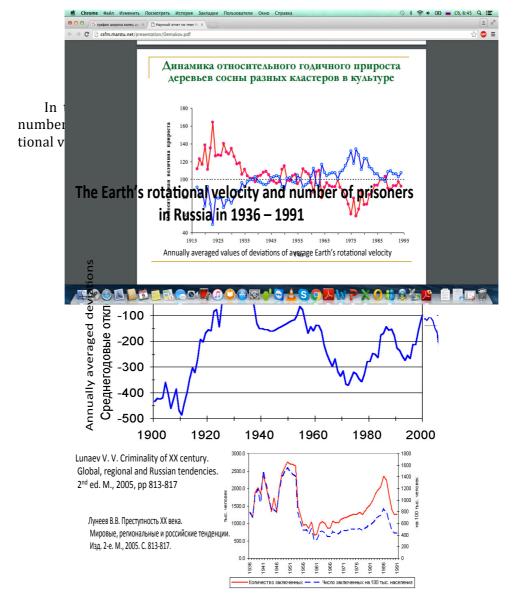

Yu. P. Demakov discovered two tree clusters: one of them grows better at the growth of the Earth's rotational velocity, whereas the other - at its slowdown. GDP growth rates of different countries, achievements of athletes are similarly divided into two clusters, two groups.

Years of the set historical records in weightlifting and tree-ring gain according to U.P. Demakov

http://csfm.volgatech.net/presentation/Demakov.pdf

# Fir tree gain of various clusters (according to U.P. Demakov) and Earth LOD

Dynamics of a relative value of a radial gain of fir trees of various clusters in a complex inundated plantation

The Earth's rotational velocity is related to many diverse indicators, which are measured by statistics.