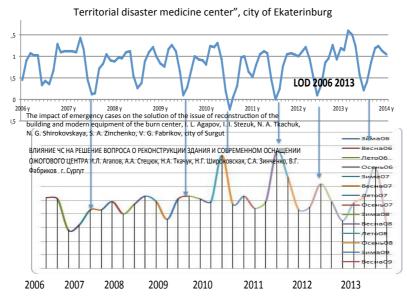

Аптикаева О.И., Гамбурцев А.Г., Мартюшов А.Н. Геолиогеофизические факторы и здор нительный анализ динамики числа экстренных госпитализаций в психиатрические стацио

Statistics of ambulance's calls due to burns in 2006 – 2013 and LOD of Earth

The peaks of the wave-like changes in the Earth's rotational velocity throughout a year coincide with the peaks in the number of victims affected by burns. This dependence is tracked not only at nursing homes, on persons with mental disabilities, but also on healthy Siberians.

53

Number of burns on Baikal and the Earth's rotational velocity (LOD)

The connection "Earth's rotational velocity - the recourse to physicians" of schizophrenics and heavy schizoids is biased in time. At first, is the cause (the change of cosmic energies as one of the systemic causes), then is the corresponding mental state of people, as a consequence of this cause. But mental health of schizoids immediately reacts to the change in the Earth's rotational velocity.