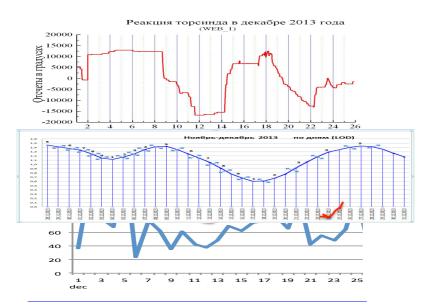

There is every reason to link the density of the ether with the global transformation of the culture, people, our history. Terrorism is part of the problem.

We counted from the GTD database how many people died because of the terrorist attacks in the world in December 2013. Conclusions

made by Israeli special services were confirmed: the number of deaths due to terrorist attacks increases from 13 December. But before that, on December 11-13, Torsind was like frozen. The number of those killed in these days by terrorists is minimum.