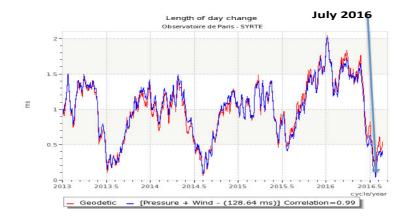

### Relationship between gravity-spin energy and protests in France in spring of 2016

When the length of day (LOD) on the graph goes up - the length of Earth's day is increasing, the Earth's rotation speed drops. When the curve of the graph goes down, the Earth's rotation speed increases. But the most important is the point where the change in the ratio of gravitational energy and spin.

In July 2016 there was a dramatic change in the Earth's rotation.

This sharp increase in the Earth's rotation has not been in recent years.

We approximate that of the graph c marked the most important protests at this time in the world.

39

You can express different hypotheses. But there is a system of facts, more than 1,000. Their EEGs, personal, intellectual qualities are changed at the time of building a parade of planets, and the appearance of the vortex energy. We become other. In some conditions it promotes the growth of the rate of social and economic development, in other - revolutions, protests, terrorist acts ... (See: 2).