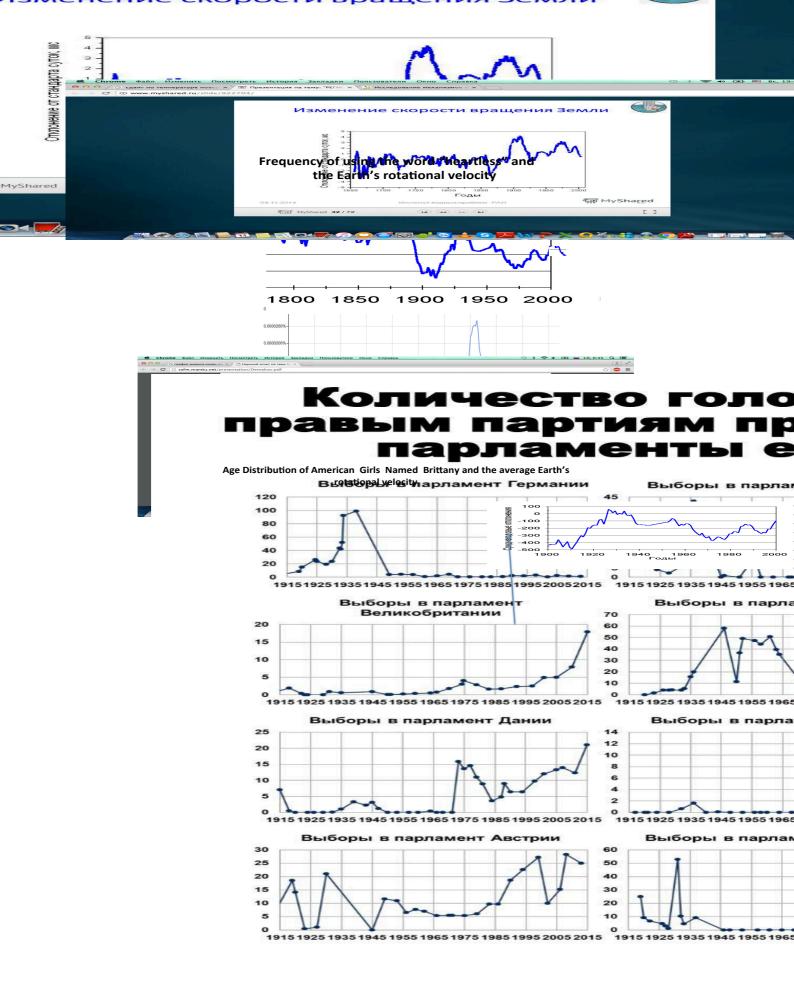

# Annual average deviation values of the average Earth's rotational velocity

The figure shows the v value change over time for the 1900 - 2000 period. The axis of ordinates in these figures is given in  $v * 10^{10}$  units (see V.D. Kokurov).

The graphs of the Earth's rotational velocity are mirror-like to the graphs of the length of day - LOD. LOD is measured highly accurately and placed at the websites of laboratories around the world.

The Earth's angular rotational velocity and Kondratieff cycles