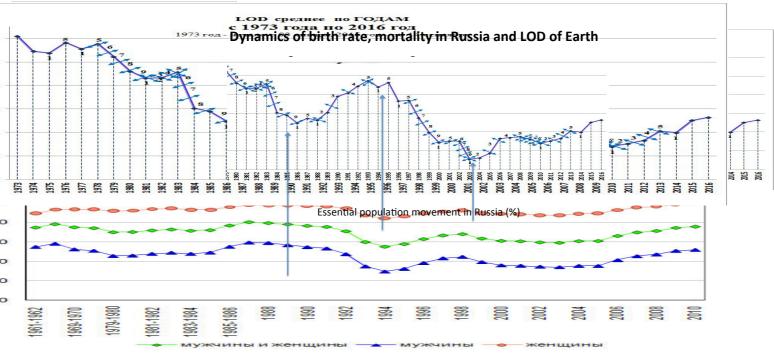

# Annual average deviation values of the average Earth's rotational velocity

The figure shows the v value change over time for the 1900 - 2000 period. The axis of ordinates in these figures is given in  $v * 10^{10}$  units (see V.D. Kokurov).

The graphs of the Earth's rotational velocity are mirror-like to the graphs of the length of day - LOD. LOD is measured highly accurately and placed at the websites of laboratories around the world.

The Earth's angular rotational velocity and Kondratieff cycles