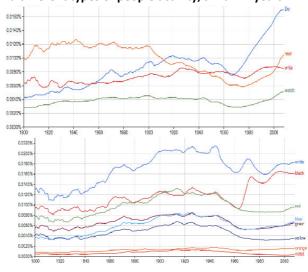

Fundamental economic indicators of the USA development and the Earth's rotational velocity

# http://nowandfutures.com/key\_stats.html

The system of such graphs has been obtained for different countries and for different economic and financial indicators. It leaves no doubt that the Earth's rotational velocity reflects powerful cosmic energies.

They affect economic processes on Earth, and are also related to the intensity of isotope decay. Scientists of the Brookhaven laboratory in the United States have discovered the annual periodicity of the decay process of silicon isotopes. It is correlated to the  $1/R^2$  value, where R is the distance between the Earth and the Sun. At the same time, it is an indicator of the Earth's orbital movement velocity. In winter, at perihelion, it is maximal (the distance to the Sun is minimal), whereas in summer, in aphelion, it is minimal. With the change of the Earth's orbital movement velocity its axial rotational velocity also changes.