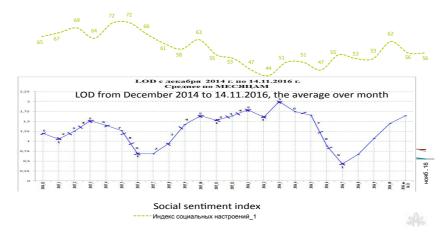

Even in our everyday worries, thoughts, moods and even in our fears we are dependent on cosmic energies.

Social sentiment index (All-Russian Public Opinion Research Center, ARPORC) and the Earth's rotational velocity in 2015-2016