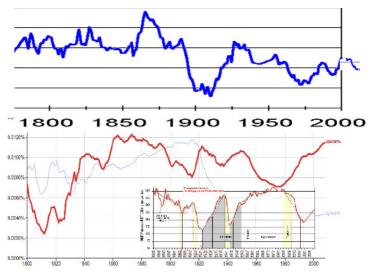

Comparative graph of the silicon isotope <sup>32</sup>Si half-life and the Earth's rotational velocity

CM.:: JereH. Jenkins, EphraimFischbach, JohnB. Buncher, JohnT. Gruenwald, DennisE. KrauseandJoshuaJ. Mattes, «EvidenceforCorrelationsBetweenNuclearDecayRatesandEarth-SunDistance» (arXiv:0808.3283v1 [astro-ph]).

14

Correlation of the Earth's rotational velocity change and the relation between GDP of the USSR and Russia to the USA

But the GDP growth is determined by the people's labor activity. Naturally, people changes are also dependent on the Earth's rotational velocity.