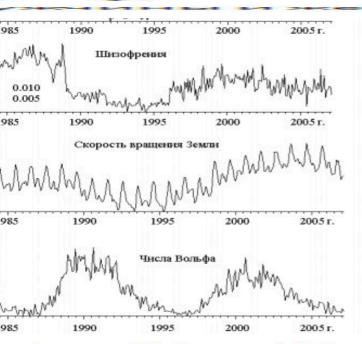

# Comparative analysis of the number dynamics of emergency hospitalizations

Рис. 5. Объединенные ряды числа госпитали: (6) в Москве (1984—1996) и Казани (1996—2006) мес. (по оси ординат относительные единицы) и р ли и чисел Вольфа за тот же период.

Аптикаева О.И., Гамбурцев А.Г., Мартюшов А.Н. Геолиогеофизические факторы и здор нительный анализ динамики числа экстренных госпитализаций в психиатрические стацио

Statistics of ambulance's calls due to burns in 2006 – 2013 and LOD of Earth

53

Number of burns on Baikal and the Earth's rotational velocity (LOD)

The connection "Earth's rotational velocity - the recourse to physicians" of schizophrenics and heavy schizoids is biased in time. At first, is the cause (the change of cosmic energies as one of the systemic causes), then is the corresponding mental state of people, as a consequence of this cause. But mental health of schizoids immediately reacts to the change in the Earth's rotational velocity.