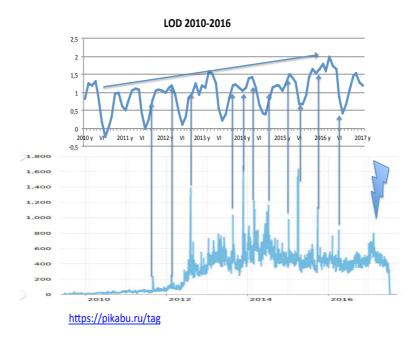

The graphs of the Earth's rotational velocity are mirror-like to the graphs of the length of day - LOD. LOD is measured highly accurately and placed at the websites of laboratories around the world.

The Earth's angular rotational velocity and Kondratieff cycles

# The Earth's angular rotational velocity and Kondratieff cycles with the displacement in 30 years

Let us combine them with the well-known graphs of economists. All fundamental economic and socio-political processes are visually related to these graphs.

Fundamental economic indicators of the USA development and the Earth's rotational velocity

# http://nowandfutures.com/key\_stats.html

The system of such graphs has been obtained for different countries and for different economic and financial indicators. It leaves no doubt that the Earth's rotational velocity reflects powerful cosmic energies.