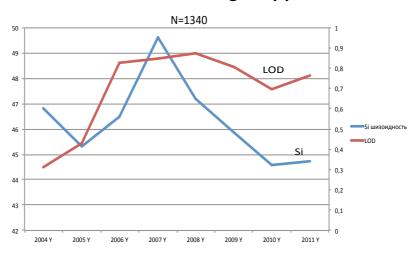

The growth of IQ and the growth of schizophrenia, the features of schizoidism are an interrelated process. Consider that the change in IQ in the population is closely related to the growth rates of the country's GDP.

And this trend concerns not only the annual cycles, but also changes over the years.

Schizoidity increases at the points of change in the sign of the acceleration of the Earth's rotation, when it leaves the optimal level for all people: point 1 (transition from growth to fall in the rotational velocity) and point 5 (transition from fall to increase in the Earth's rotational velocity). But for some people a high density of the ether is comfortable, and for some is low. This manifests itself both in the annual and in the centennial, ten-year cycles for the time for which we have reliable statistics.