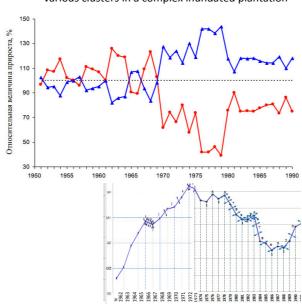

Yu. P. Demakov discovered two tree clusters: one of them grows better at the growth of the Earth's rotational velocity, whereas the other - at its slowdown. GDP growth rates of different countries, achievements of athletes are similarly divided into two clusters, two groups.

Years of the set historical records in weightlifting and tree-ring gain according to U.P. Demakov

http://csfm.volgatech.net/presentation/Demakov.pdf

# Fir tree gain of various clusters (according to U.P. Demakov) and Earth LOD

Dynamics of a relative value of a radial gain of fir trees of various clusters in a complex inundated plantation

The Earth's rotational velocity is related to many diverse indicators, which are measured by statistics.